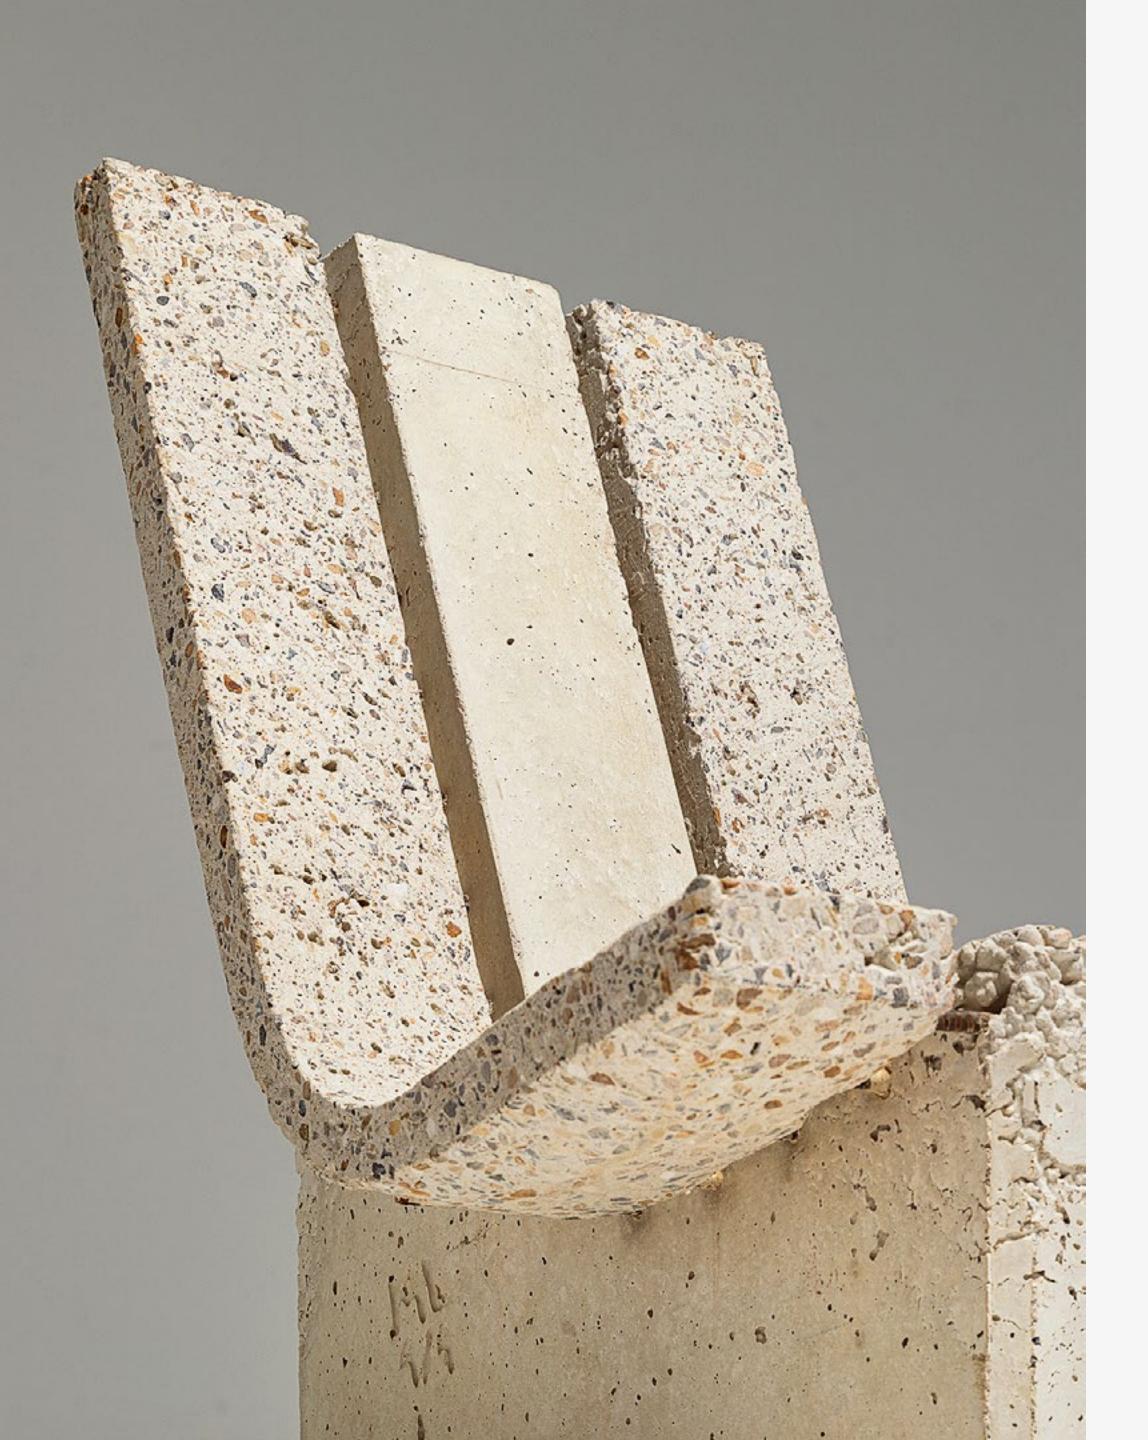

"The interplay between the inverse mold and positive form lends" a poetry to the industrial construction materials I use, which includes concrete, aluminum, wooden shuttering, and steel rebars."

The objects created by Laforet are inspired by precast concrete blocks. Precast concrete is a construction product produced by casting concrete in a reusable mold or form which is then cured in a controlled environment, and transported to the construction site.

As with these precast blocks, 'The Mould Objects' were shaped both by their function and molding constrains. This technique relates the objects to the domain of industry and architecture. The origin of the objects' concrete blocks look ambiguous, it can be difficult to discern if these blocks have been either made for the objects or have been collected on a building site.