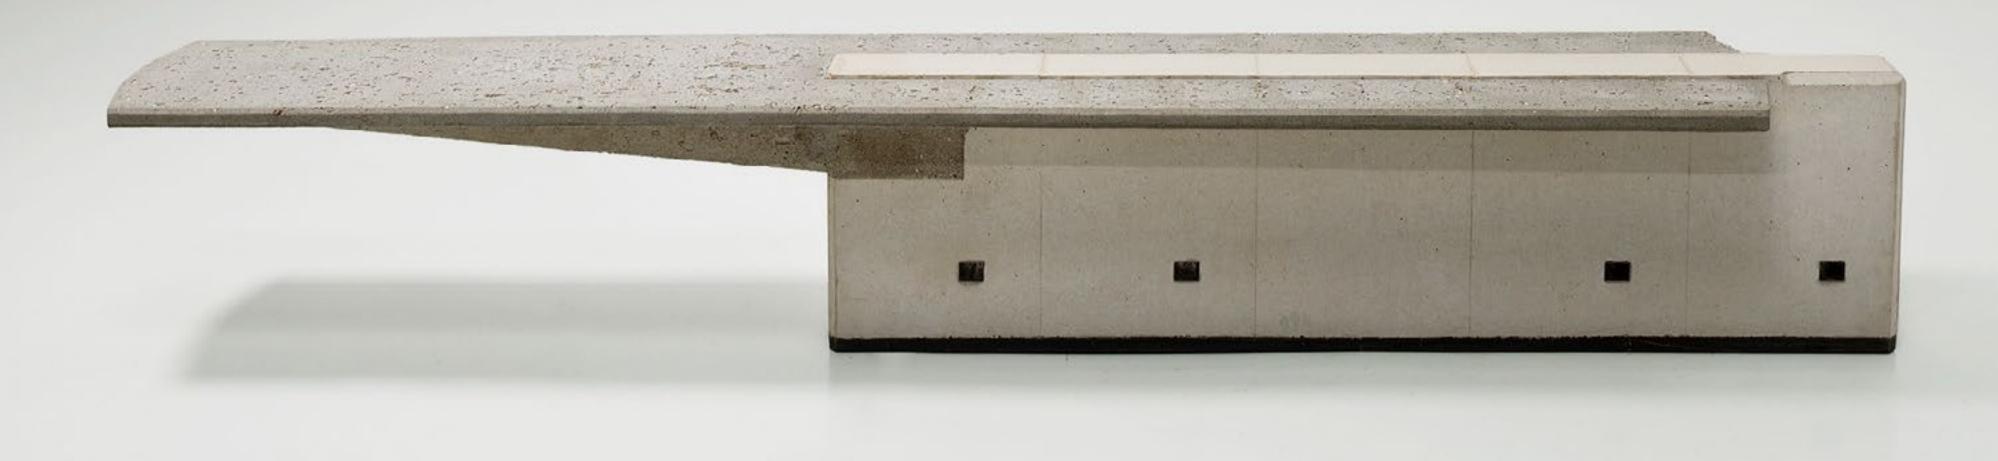

### MARTIN LAFORET HWCT1,

2022 CONCRETE 40 X 275 X 46 CM 48 1/8 X 32 1/4 X 17 3/8 IN EDITION OF 8 PLUS 4 AP