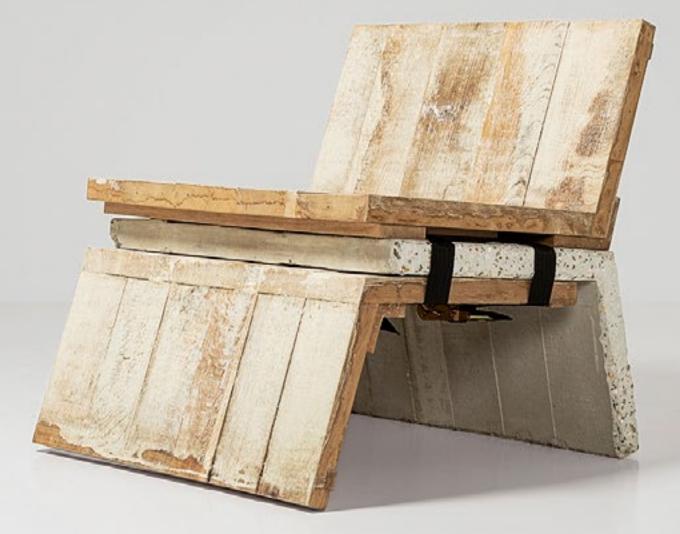

### MARTIN LAFORET PALABRE CHAIR,

184 X 36 X 112 CM 72 1/2 X 14 1/8 X 44 1/8 IN EDITION OF 8 PLUS 4 AP