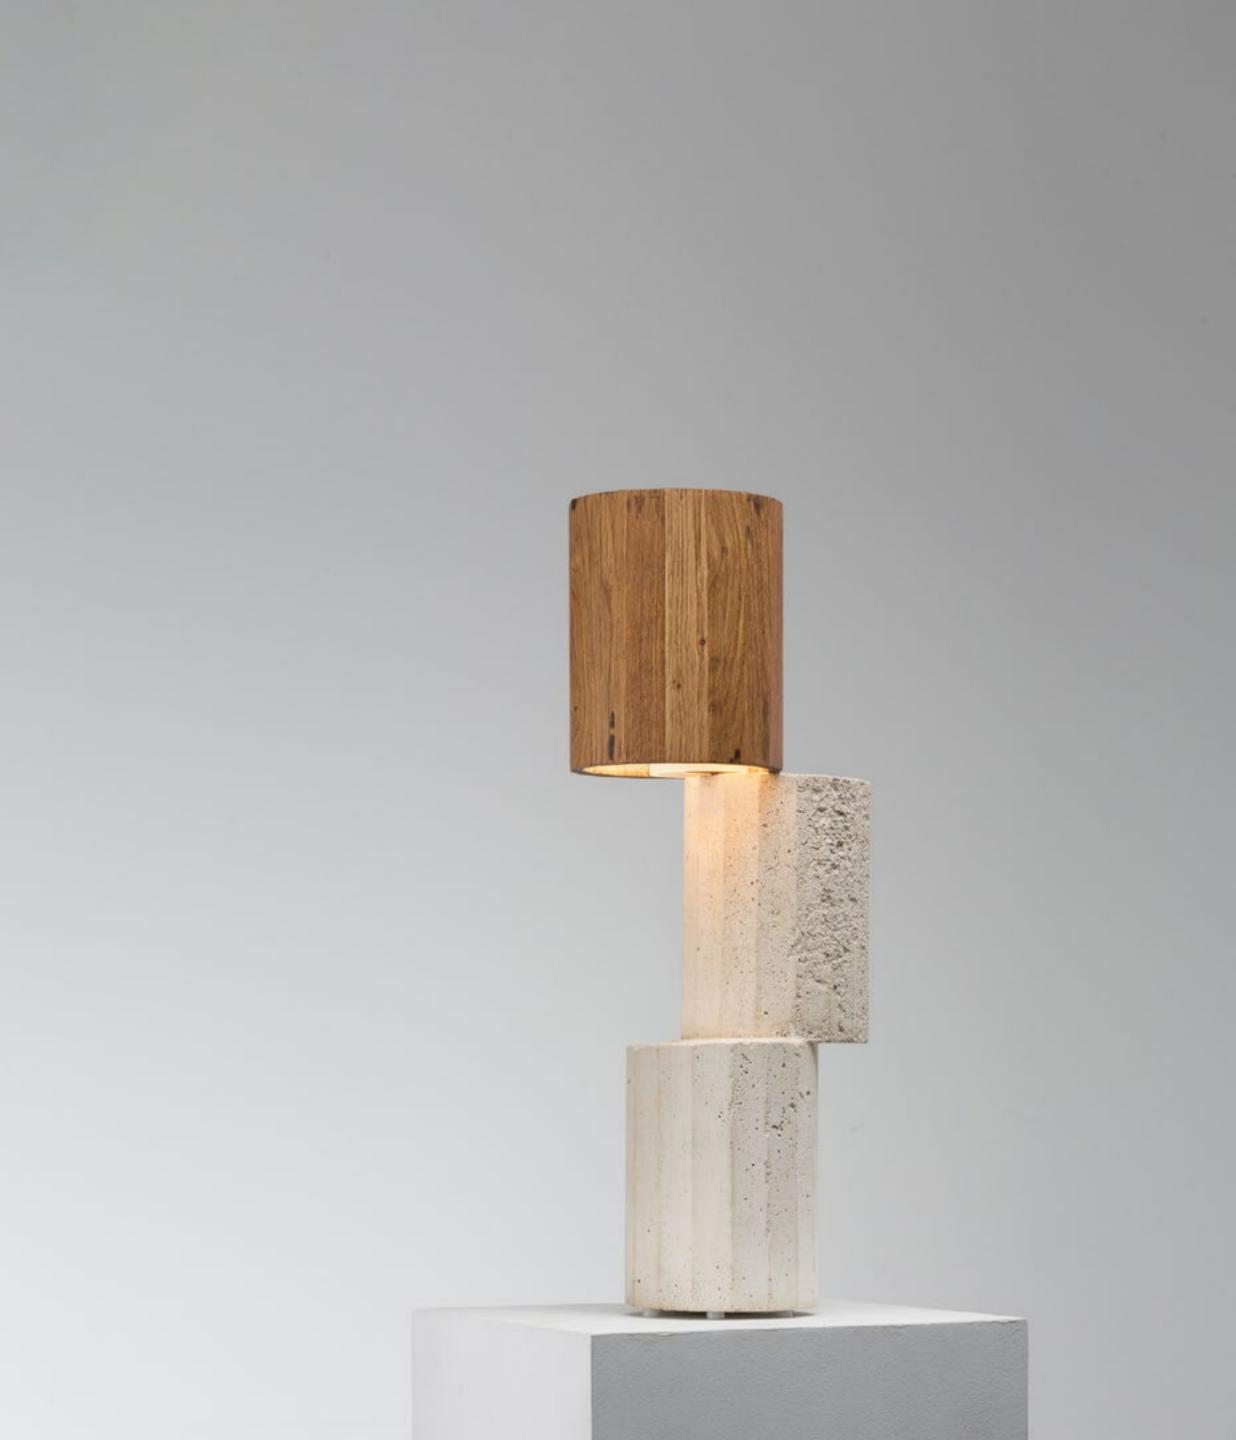

### MARTIN LAFORET MCL2 A,

OAK WOOD, CONCRETE, LIGHT FITTINGS 201 X 50 X 34.5 CM 79 1/8 X 19 3/4 X 13 5/8 IN EDITION OF 8 PLUS 4 AP

### MARTIN LAFORET MCL2 B,

2019 OAK WOOD, CONCRETE, LIGHT FITTINGS 159.5 X 38 X 27 CM 62 3/4 X 15 X 10 5/8 IN EDITION OF 8 PLUS 4 AP

### MARTIN LAFORET MCL2 C,

OAK WOOD, CONCRETE, LIGHT FITTINGS 119 X 33 X 23.5 CM 46 7/8 X 13 X 9 1/4 IN EDITION 8 PLUS 4 AP

### MARTIN LAFORET MCL2 D,

2019 OAK WOOD, CONCRETE, LIGHT FITTINGS 58 X 24 X 15 CM 22 7/8 X 9 1/2 X 5 7/8 IN EDITION OF 8 PLUS 4 AP