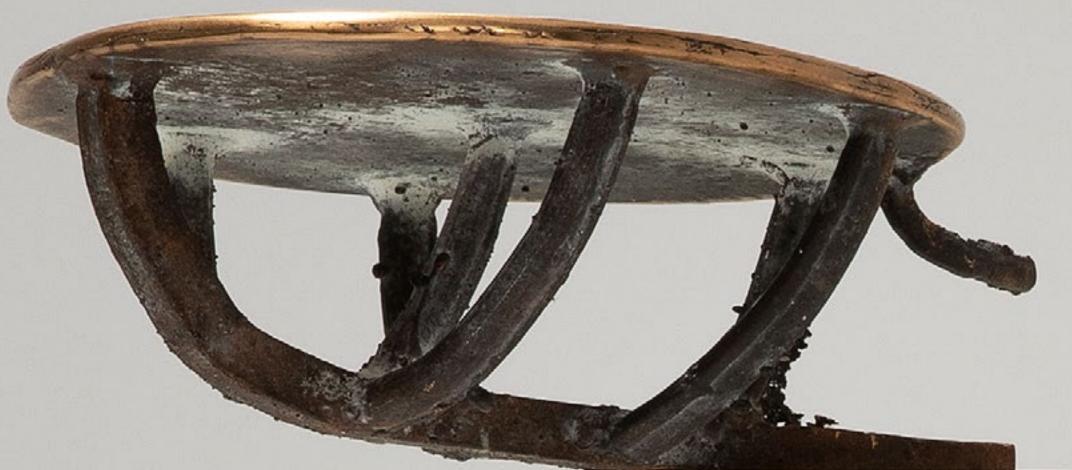

### MARTIN LAFORET MCC1,

2019 CONCRETE, BRONZE 90 X 151 X 29 CM 35 3/8 X 59 1/2 X 11 3/8 IN PROTOTYPE, EDITION OF 8 PLUS 4 AP

### MARTIN LAFORET MCT2,

2019 CONCRETE, BRONZE 49.5 X 30.5 X 28 CM 19 1/2 X 12 1/8 X 11 1/8 IN EDITION OF 8 PLUS 4 AP