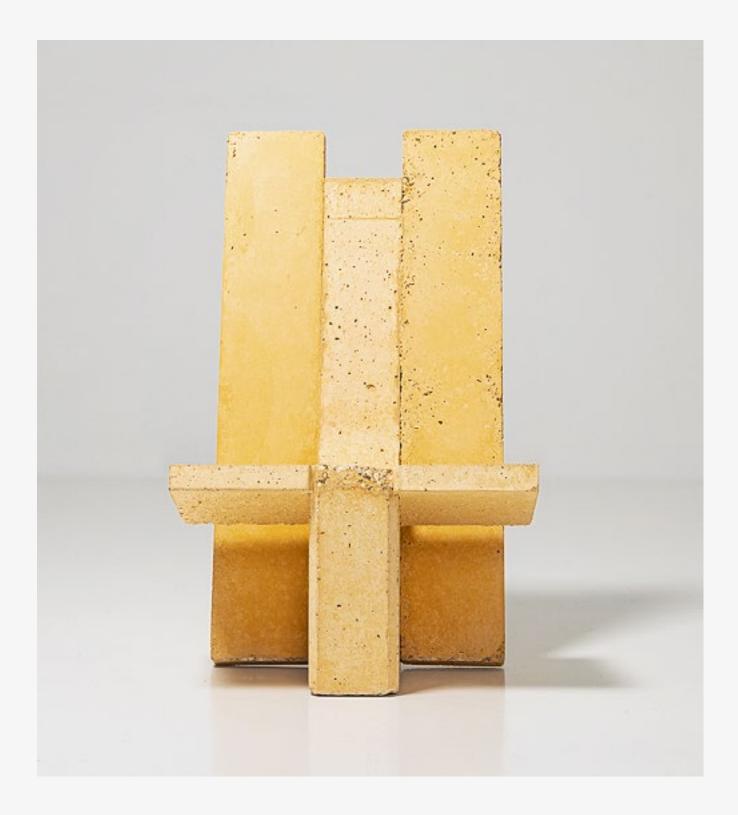

### MARTIN LAFORET V1LC2YELLOW,

2022 CONCRETE 80 X 57 X 51 CM 36 1/4 X 16 7/8 X 29 1/2 IN UNIQUE EDITION