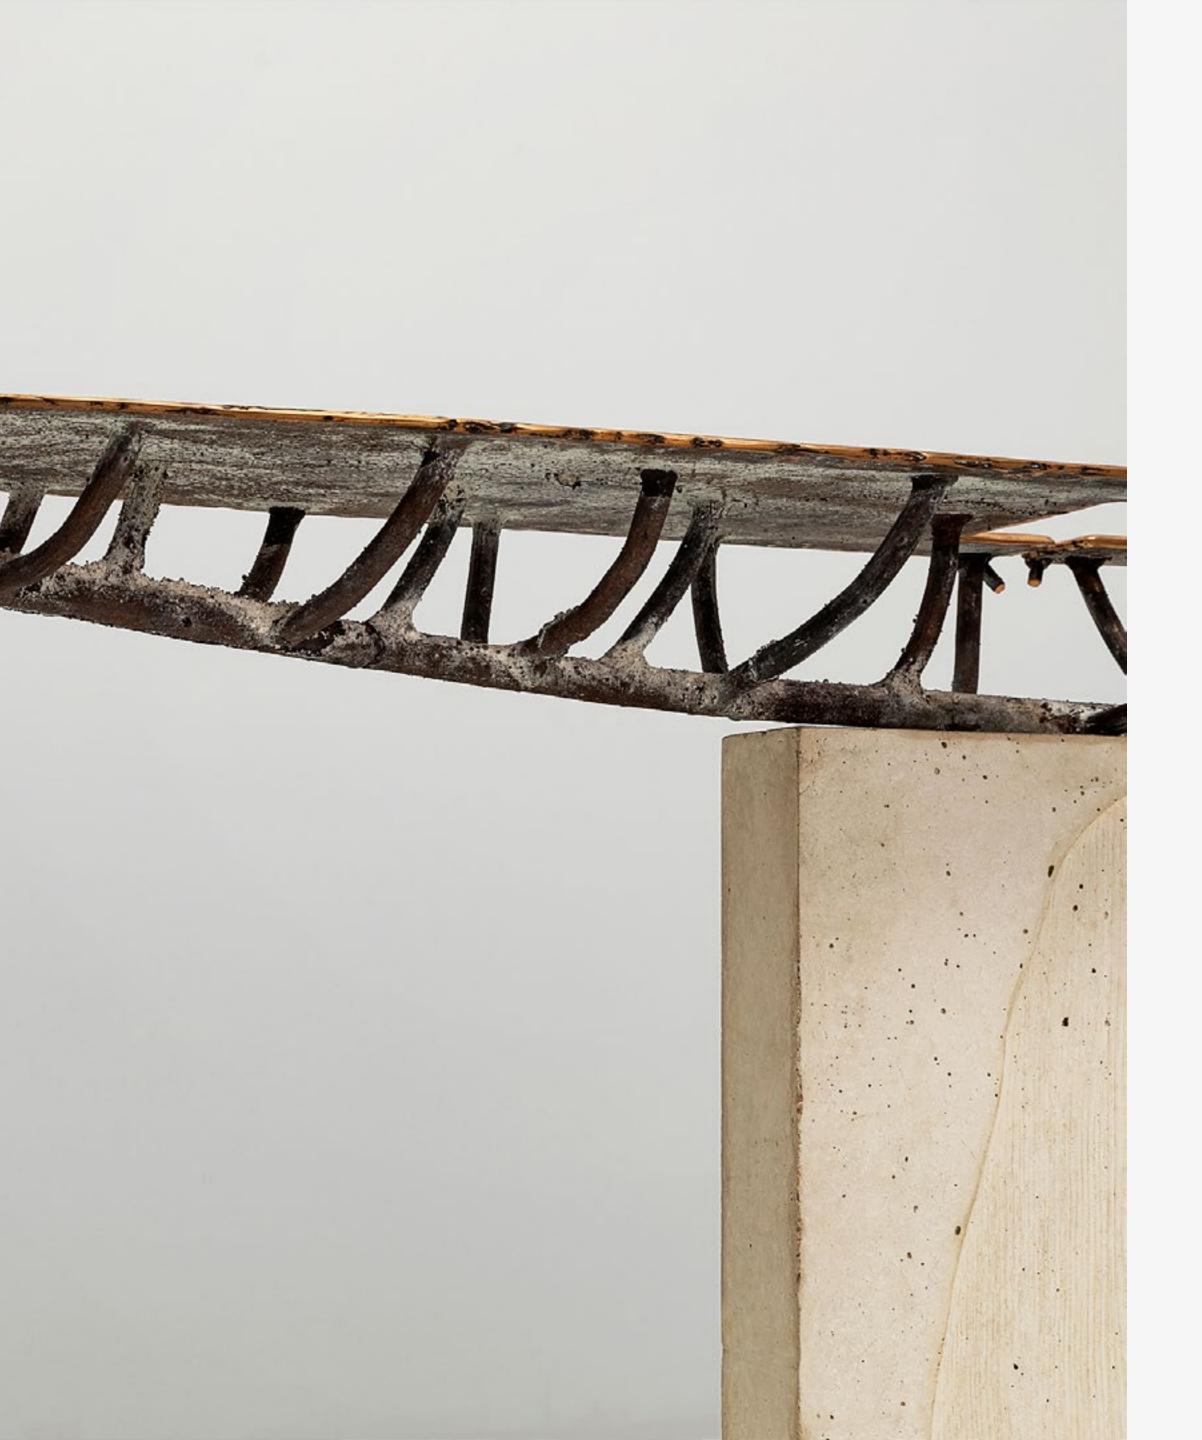

### MARTIN LAFORET MCC1,

2019 CONCRETE, BRONZE 90 X 151 X 29 CM 35 3/8 X 59 1/2 X 11 3/8 IN PROTOTYPE, EDITION OF 8 PLUS 4 AP