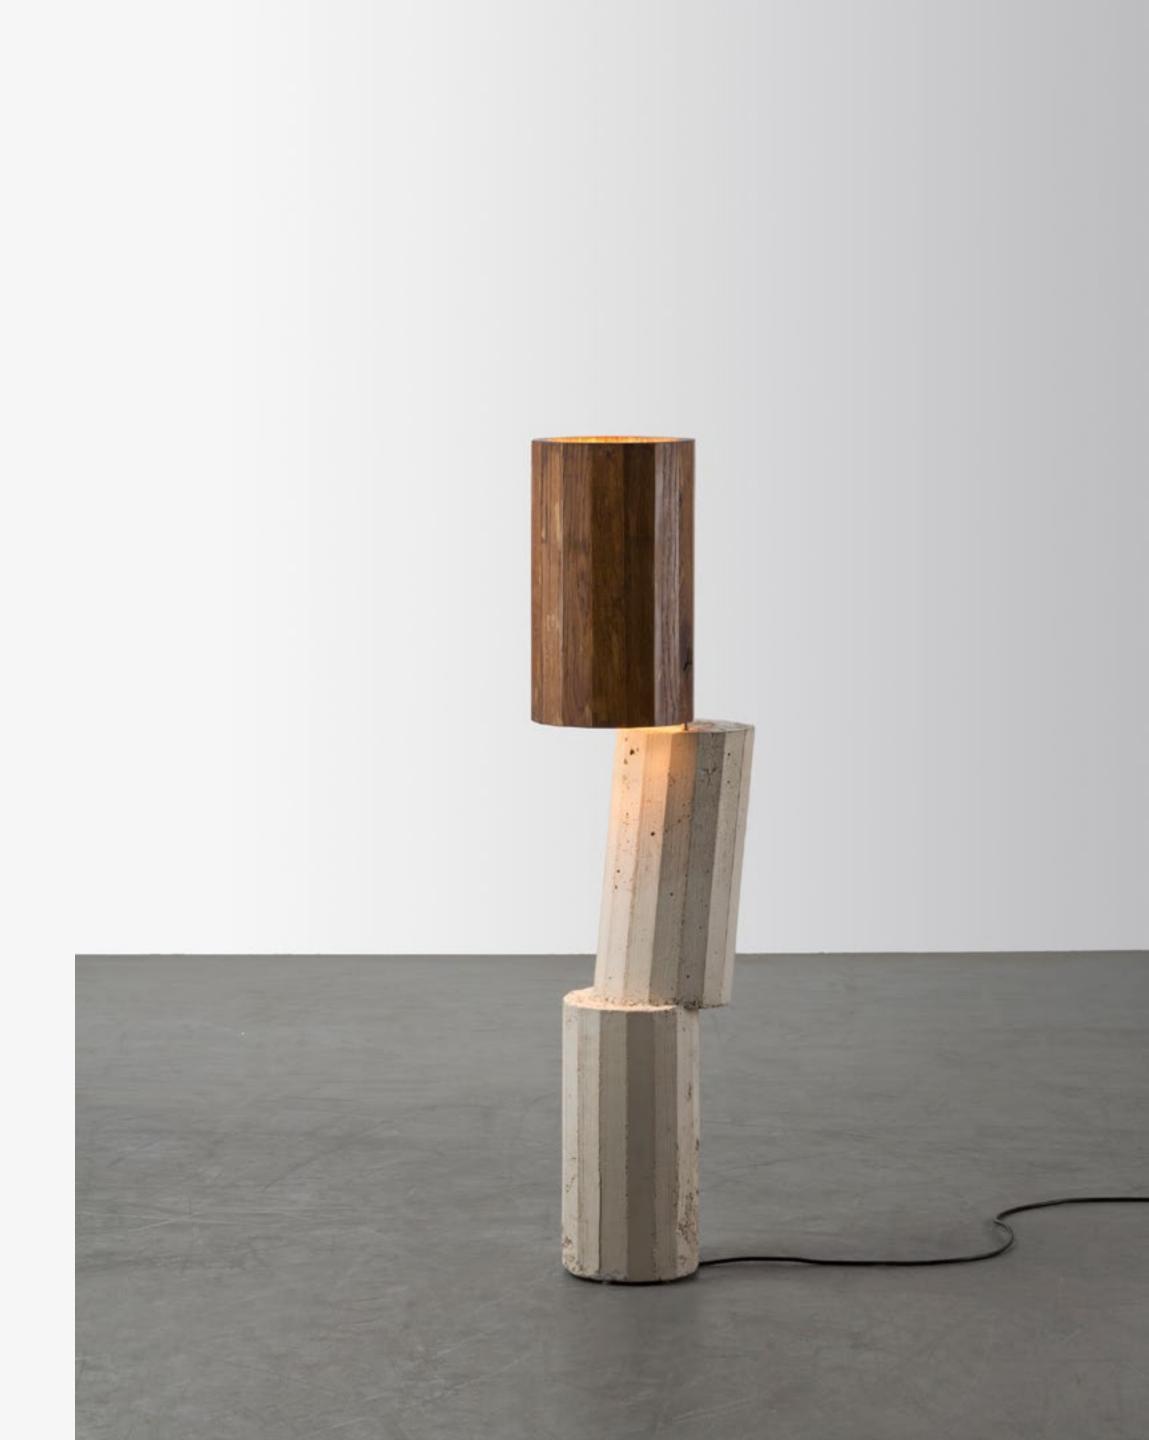

### MARTIN LAFORET MCL2 C,

OAK WOOD, CONCRETE, LIGHT FITTINGS 119 X 33 X 23.5 CM 46 7/8 X 13 X 9 1/4 IN EDITION 8 PLUS 4 AP