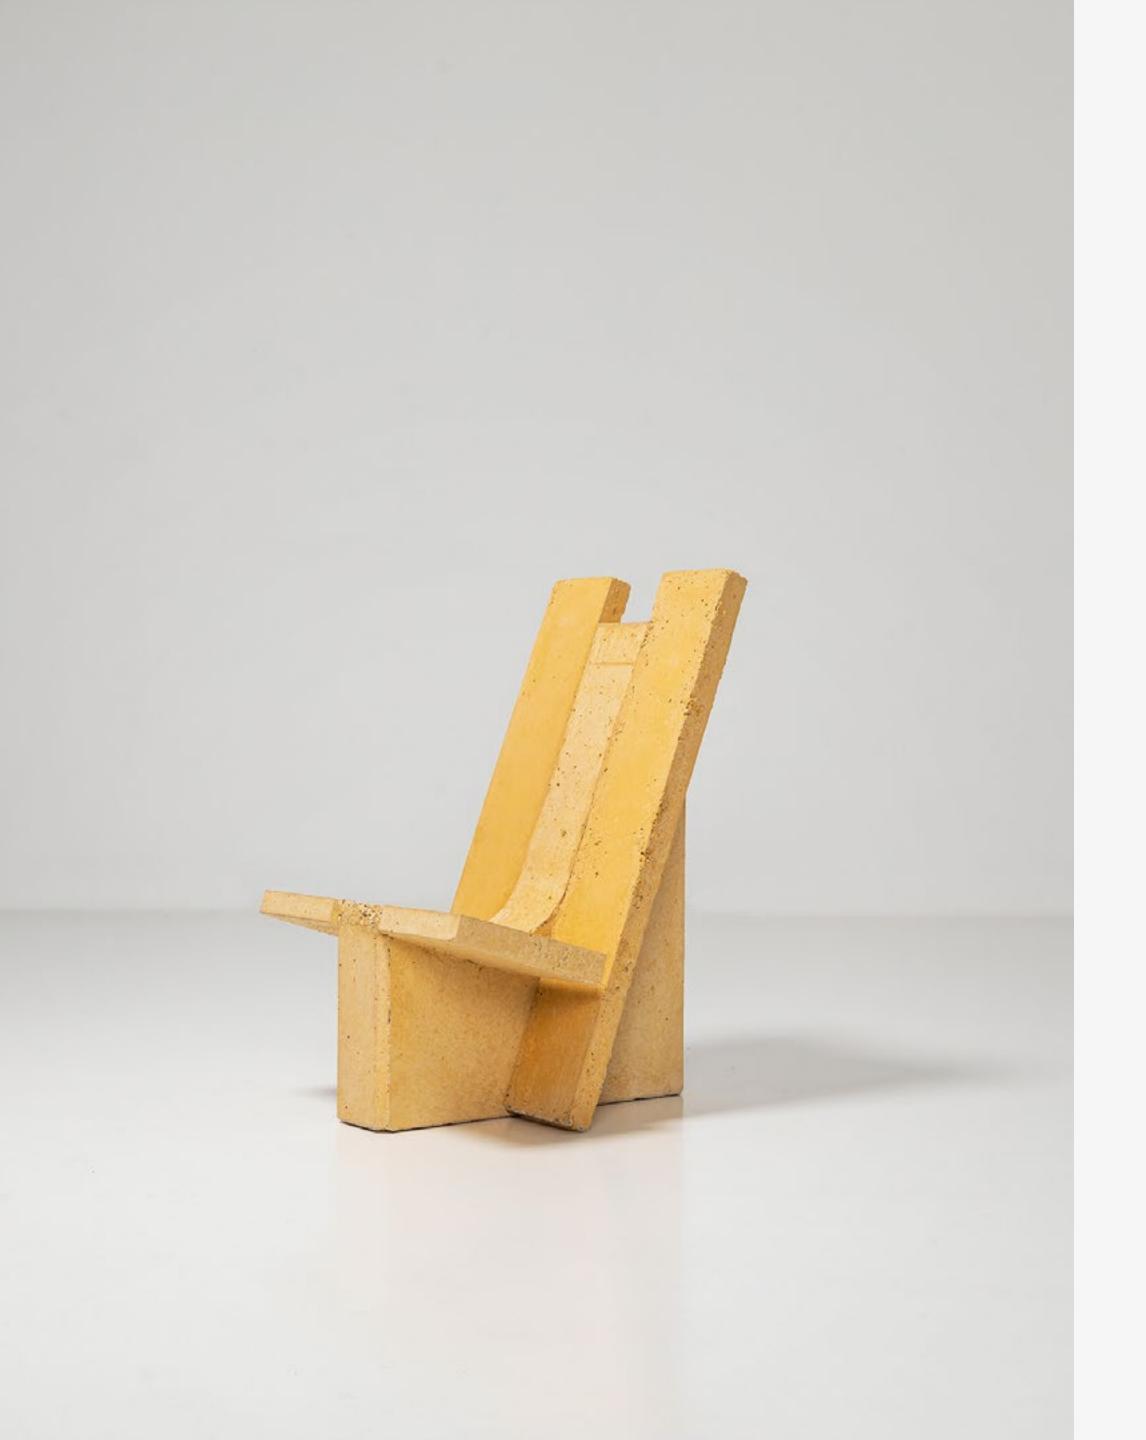

### MARTIN LAFORET V1LC2YELLOW,

2022 CONCRETE 80 X 57 X 51 CM 36 1/4 X 16 7/8 X 29 1/2 IN UNIQUE EDITION