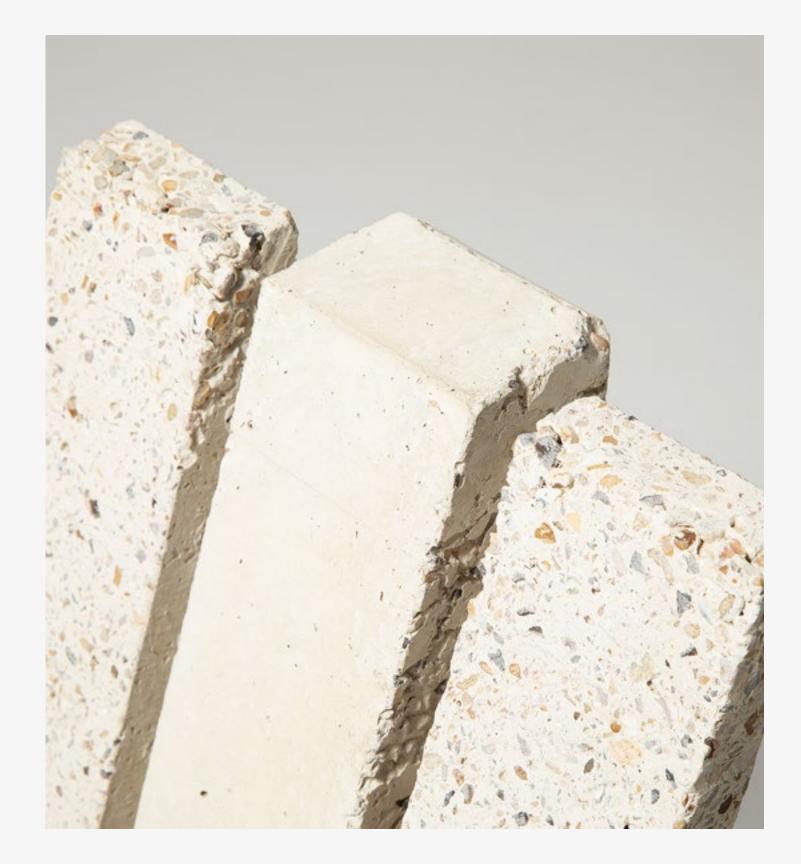

"The interplay between the inverse mold and positive form lends" a poetry to the industrial construction materials I use, which includes concrete, aluminum, wooden shuttering, and steel rebars."

The objects created by Laforet are inspired by precast concrete blocks. Precast concrete is a construction product produced by casting concrete in a reusable mold or form which is then cured in a controlled environment, and transported to the construction site.

As with these precast blocks, 'The Mould Objects' were shaped both by their function and molding constrains. This technique relates the objects to the domain of industry and architecture. The origin of the objects' concrete blocks look ambiguous, it can be difficult to discern if these blocks have been either made for the objects or have been collected on a building site.