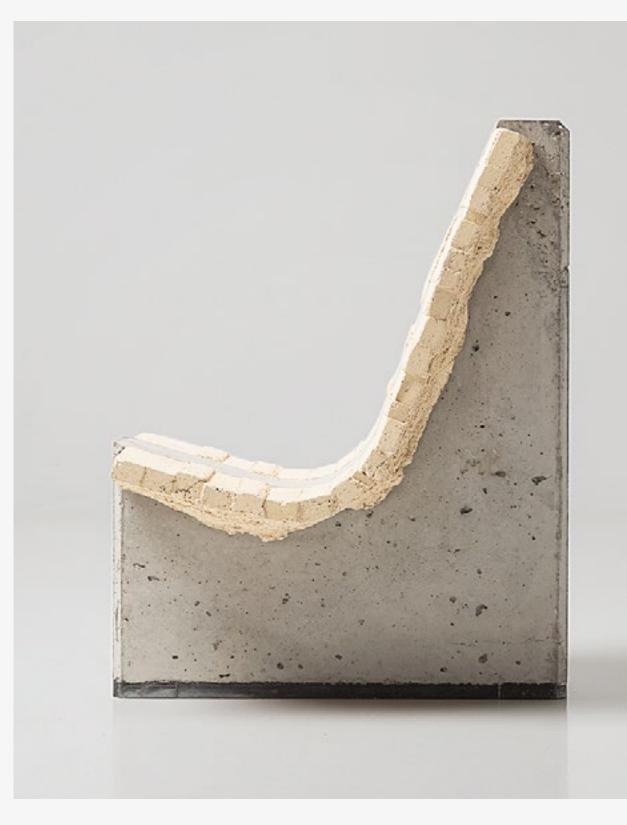

### **MARTIN LAFORET** V1LC3WHITE,

2022 CONCRETE 72 X 39 X 56 CM 36 1/4 X 16 7/8 X 29 1/2 IN UNIQUE EDITION