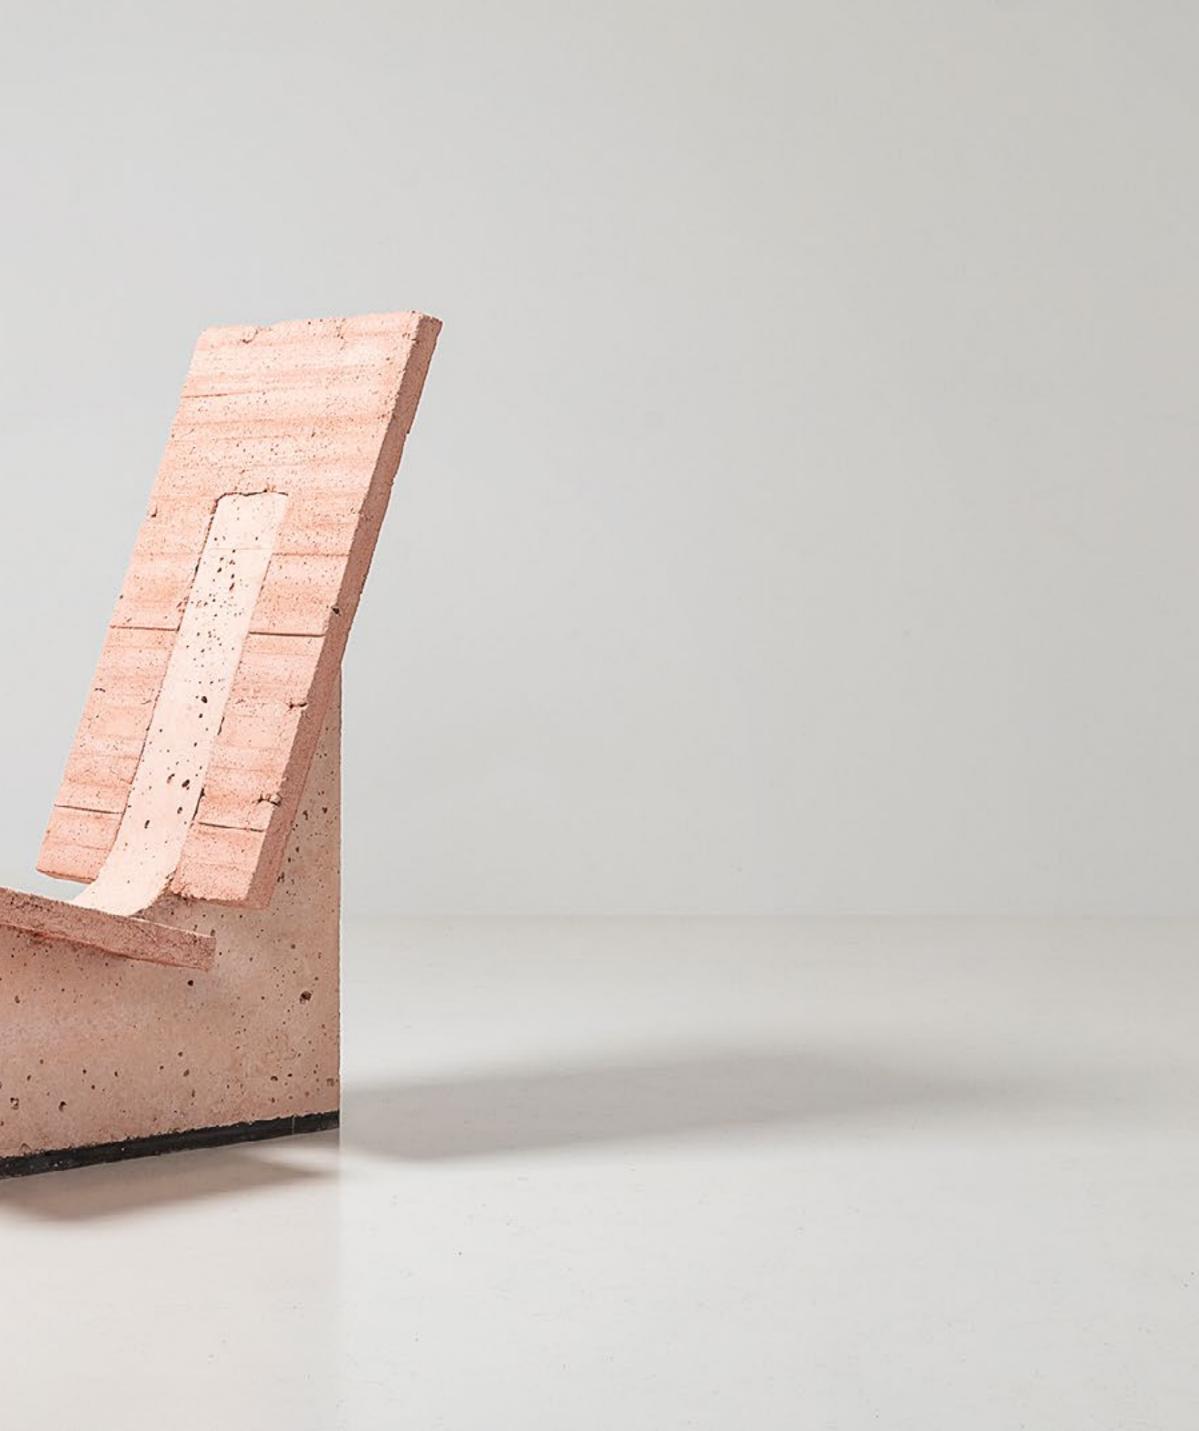

### MARTIN LAFORET V1LC1PINK,

2022 CONCRETE 92 X 43 X 75 CM 36 1/4 X 16 7/8 X 29 1/2 IN UNIQUE EDITION