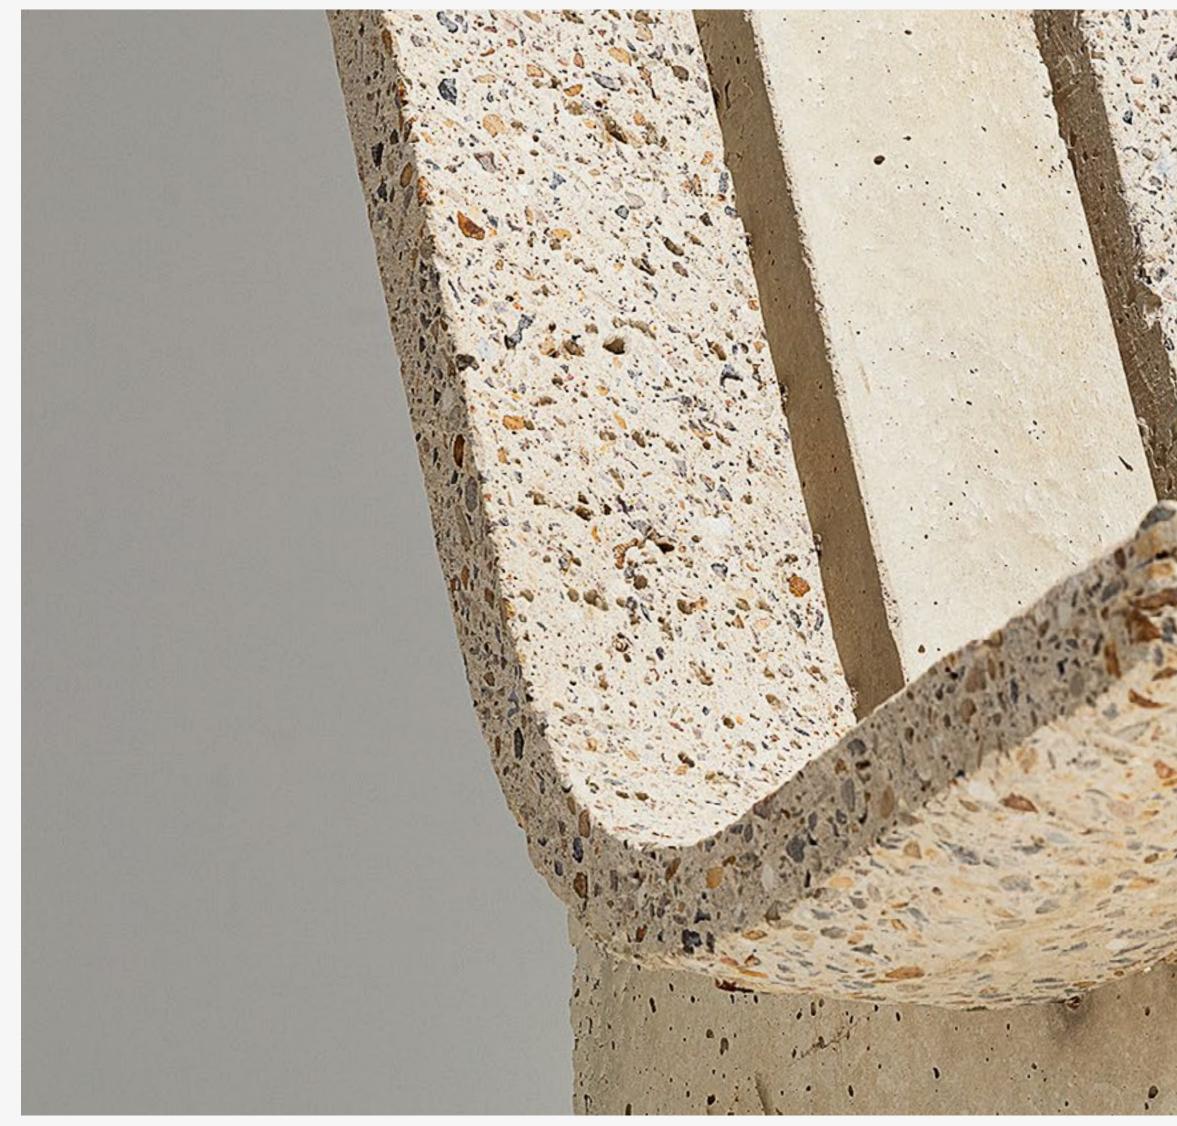

"The interplay between the inverse mold and positive form lends" a poetry to the industrial construction materials I use, which includes concrete, aluminum, wooden shuttering, and steel rebars."

The objects created by Laforet are inspired by precast concrete blocks. Precast concrete is a construction product produced by casting concrete in a reusable mold or form which is then cured in a controlled environment, and transported to the construction site.

As with these precast blocks, 'The Mould Objects' were shaped both by their function and molding constrains. This technique relates the objects to the domain of industry and architecture. The origin of the objects' concrete blocks look ambiguous, it can be difficult to discern if these blocks have been either made for the objects or have been collected on a building site.