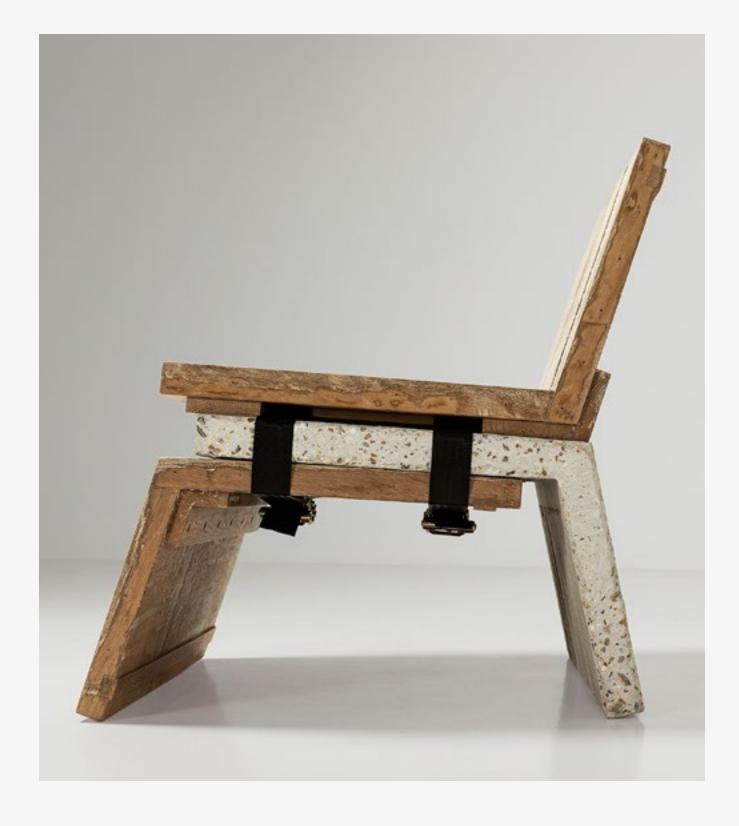

### MARTIN LAFORET PALABRE CHAIR,

184 X 36 X 112 CM 72 1/2 X 14 1/8 X 44 1/8 IN EDITION OF 8 PLUS 4 AP