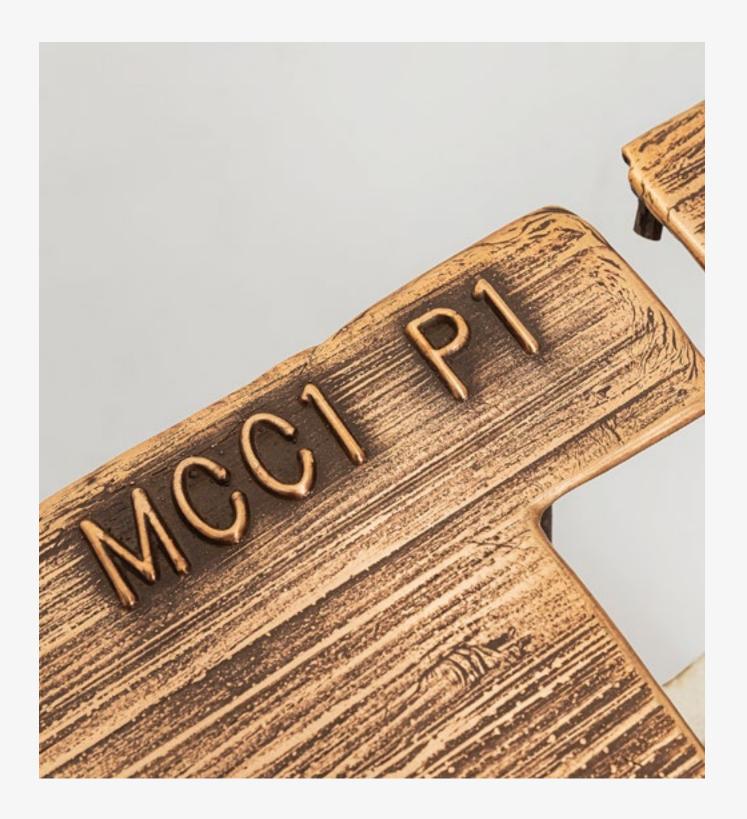

### MARTIN LAFORET MCC1,

2019 CONCRETE, BRONZE 90 X 151 X 29 CM 35 3/8 X 59 1/2 X 11 3/8 IN PROTOTYPE, EDITION OF 8 PLUS 4 AP