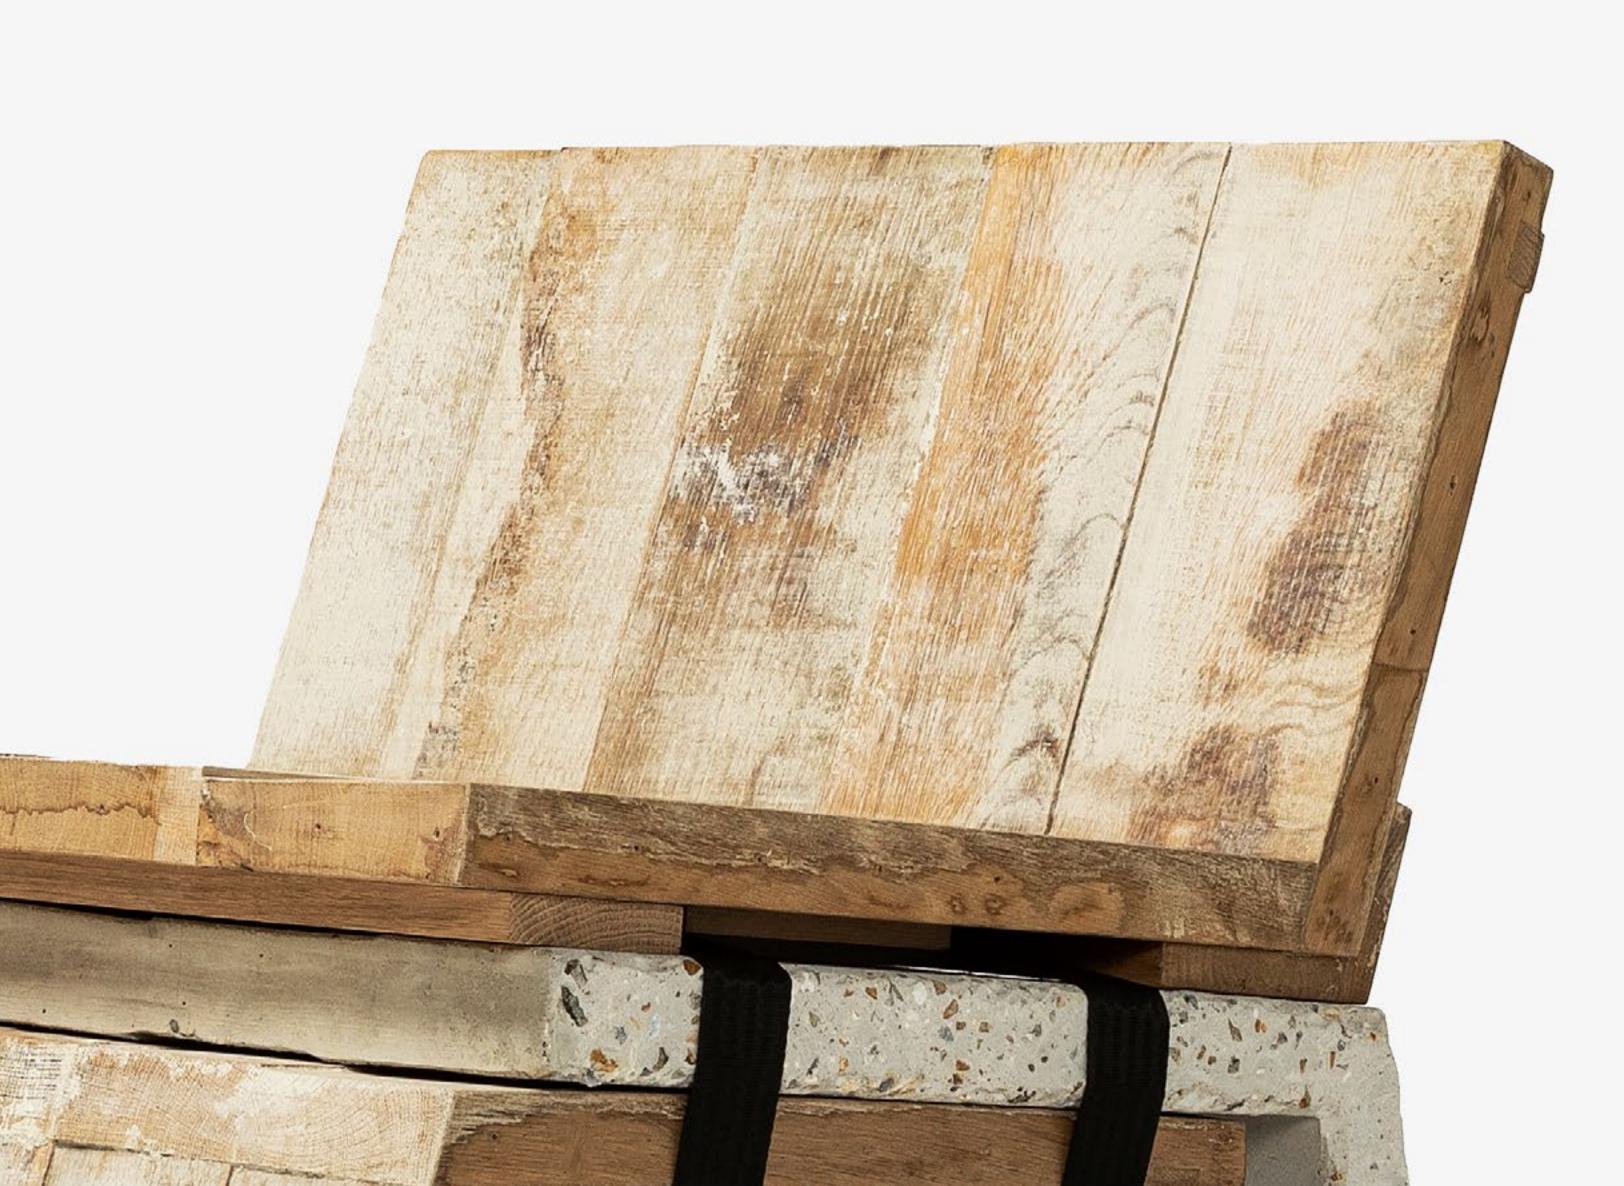

### MARTIN LAFORET PALABRE CHAIR,

184 X 36 X 112 CM 72 1/2 X 14 1/8 X 44 1/8 IN EDITION OF 8 PLUS 4 AP