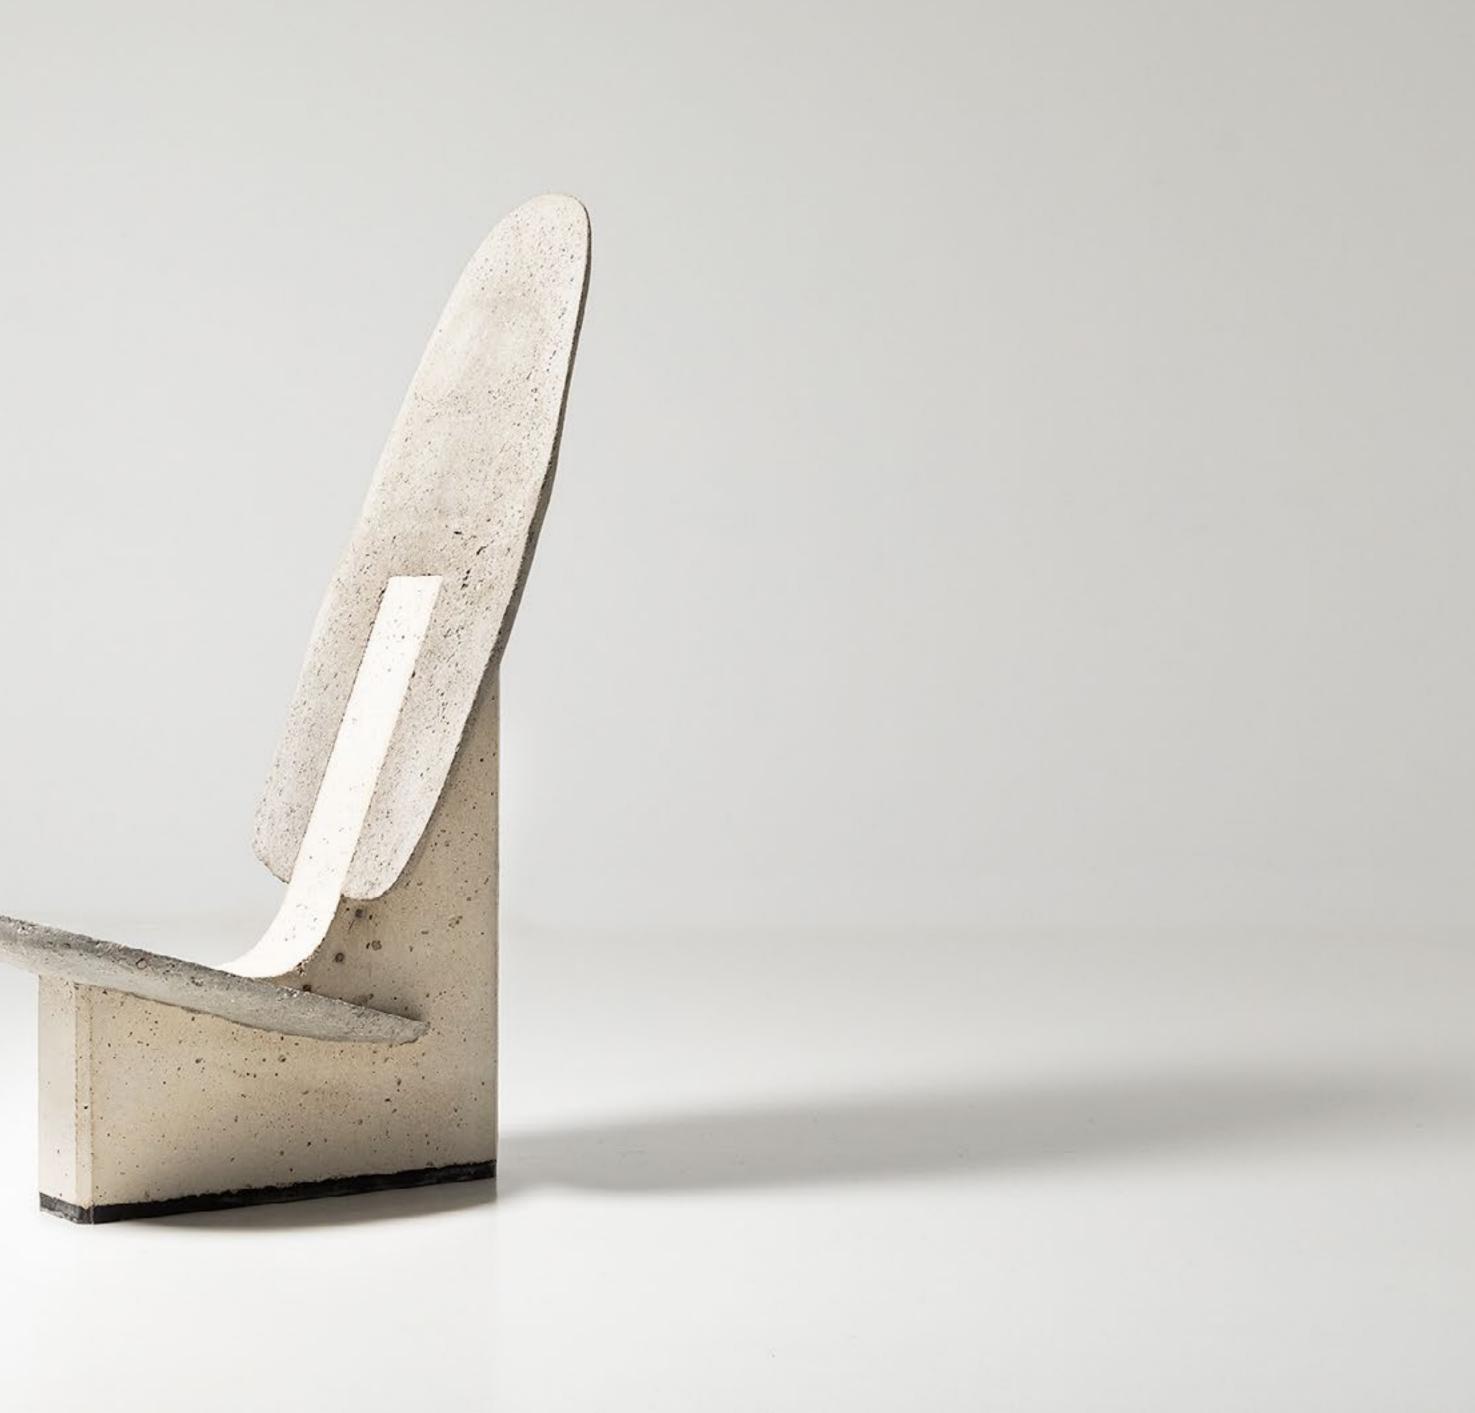

### MARTIN LAFORET PALABRE CHAIR,

184 X 36 X 112 CM 72 1/2 X 14 1/8 X 44 1/8 IN EDITION OF 8 PLUS 4 AP