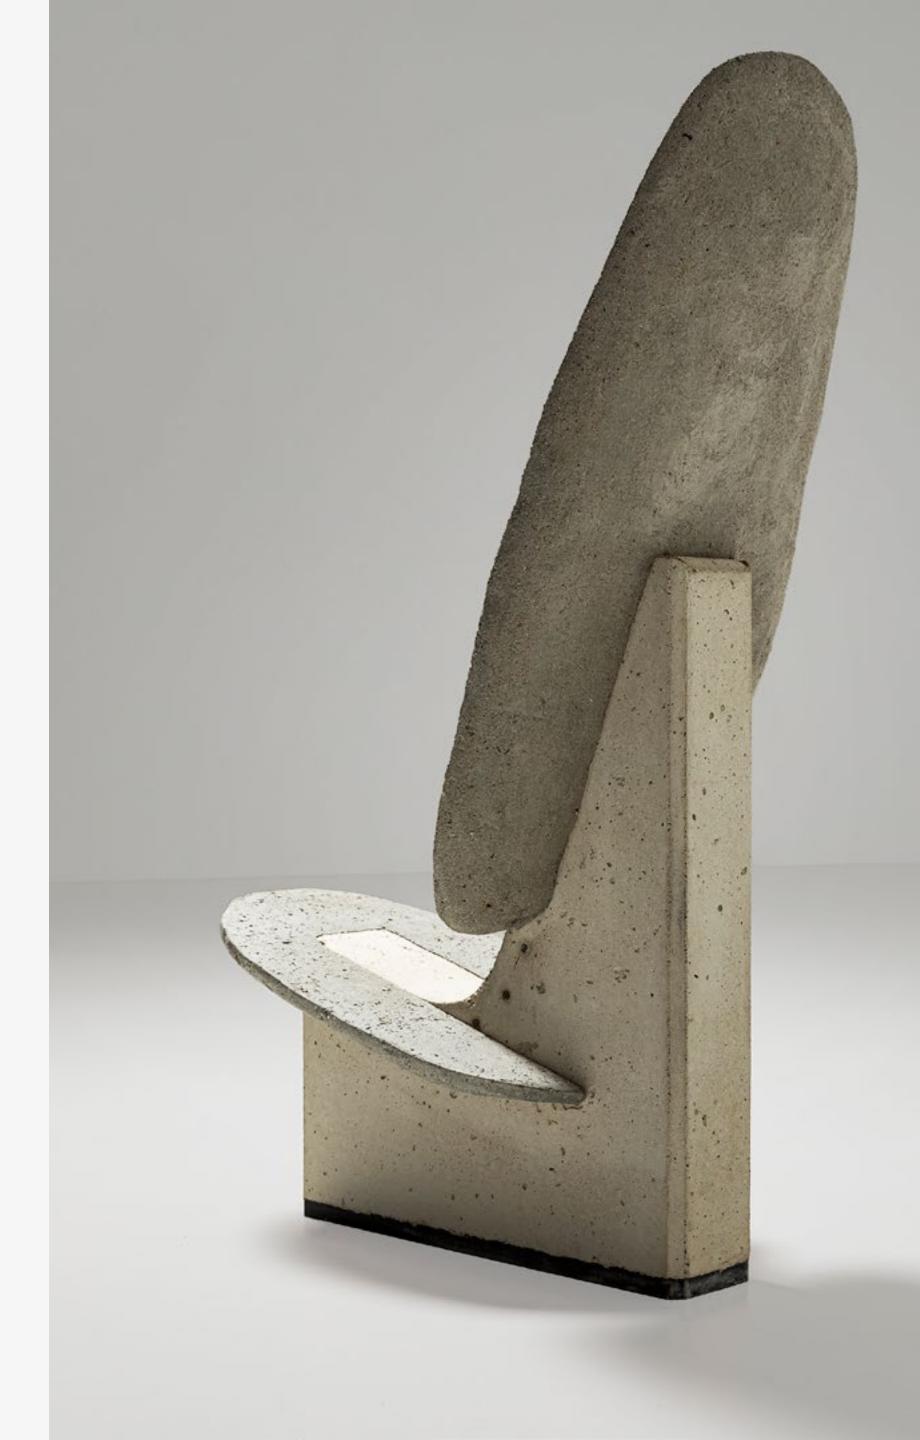

### MARTIN LAFORET V1LC6WHITEGREY,

2022 CONCRETE 122 X 82 X 44 CM 48 1/8 X 32 1/4 X 17 3/8 IN UNIQUE EDITION

1.42

### **MARTIN LAFORET** V1LC3WHITE,

2022 CONCRETE 72 X 39 X 56 CM 36 1/4 X 16 7/8 X 29 1/2 IN UNIQUE EDITION

### MARTIN LAFORET V1LC4GREEN,

2022 CONCRETE 72 X 39 X 56 CM 36 1/4 X 16 7/8 X 29 1/2 IN UNIQUE EDITION

### **MARTIN LAFORET** V1LC5WHITEGREY,

2022 CONCRETE 72 X 42 X 57 CM 28 3/8 X 16 1/2 X 22 1/2 IN UNIQUE EDITION

**CARPENTERS WORKSHOP** GALLERY

LONDON 6 ALBEMARLE STREET / W1S 4BY PARIS 54 RUE DE LA VERRERIE / 75004 NEW YORK 693 FIFTH AVENUE / NY 10022