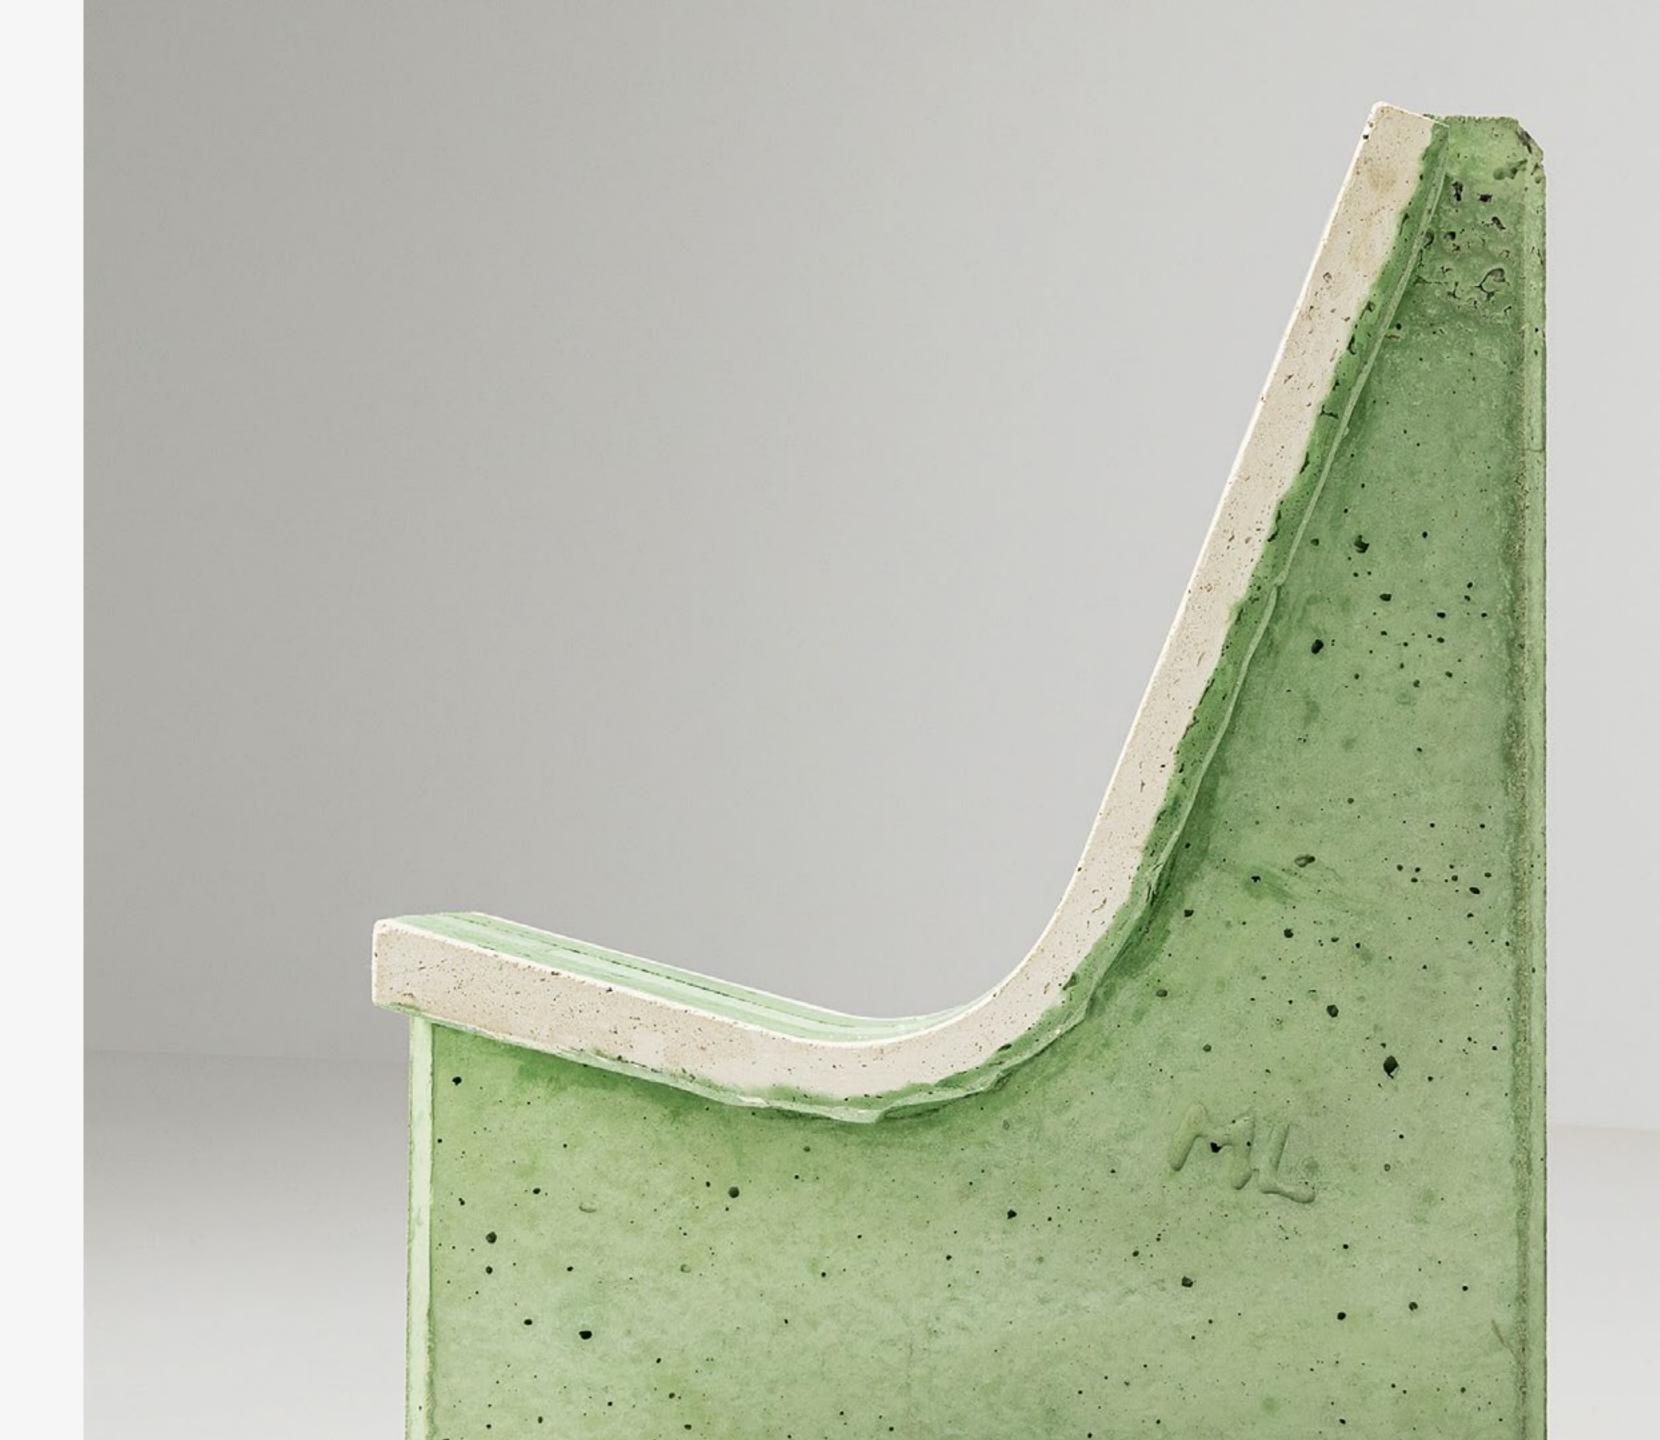

### MARTIN LAFORET V1LC4GREEN,

2022 CONCRETE 72 X 39 X 56 CM 36 1/4 X 16 7/8 X 29 1/2 IN UNIQUE EDITION