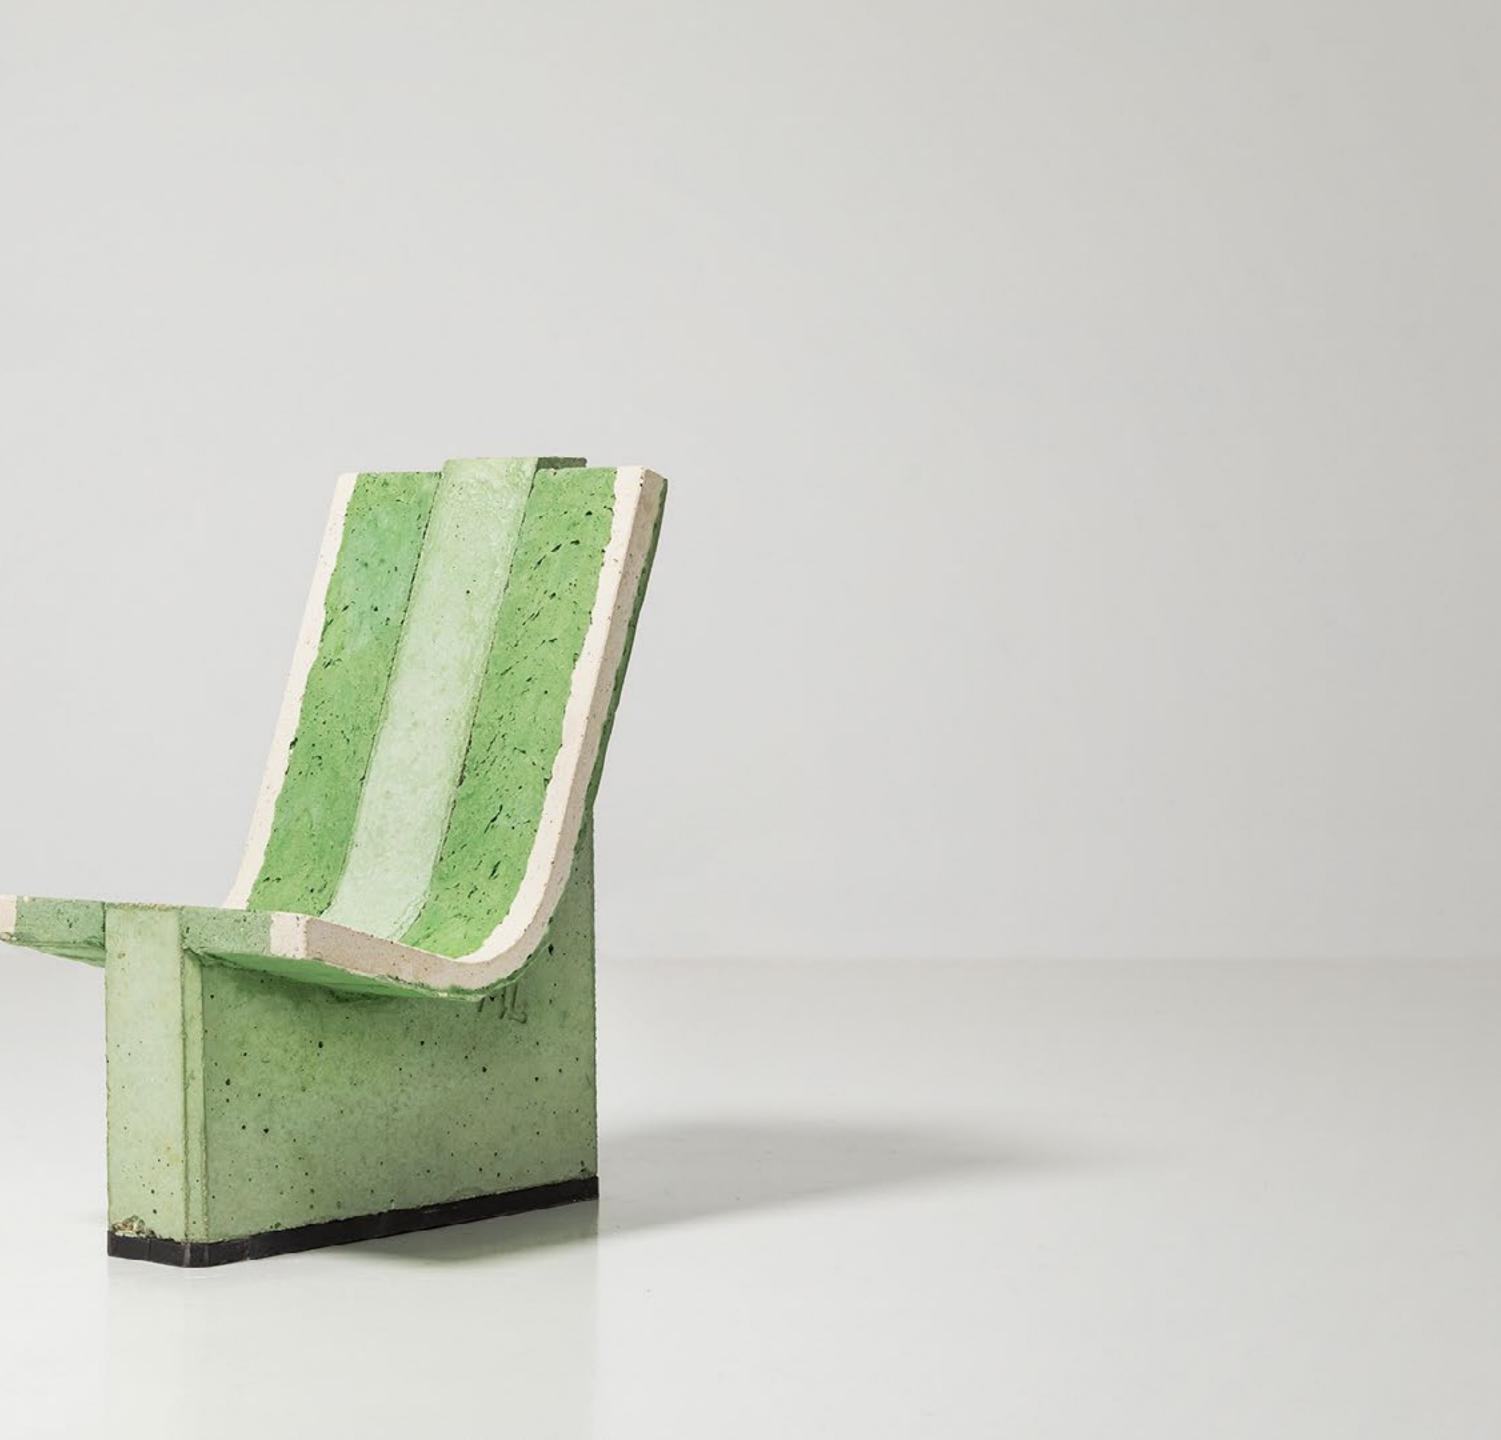

### MARTIN LAFORET V1LC4GREEN,

2022 CONCRETE 72 X 39 X 56 CM 36 1/4 X 16 7/8 X 29 1/2 IN UNIQUE EDITION