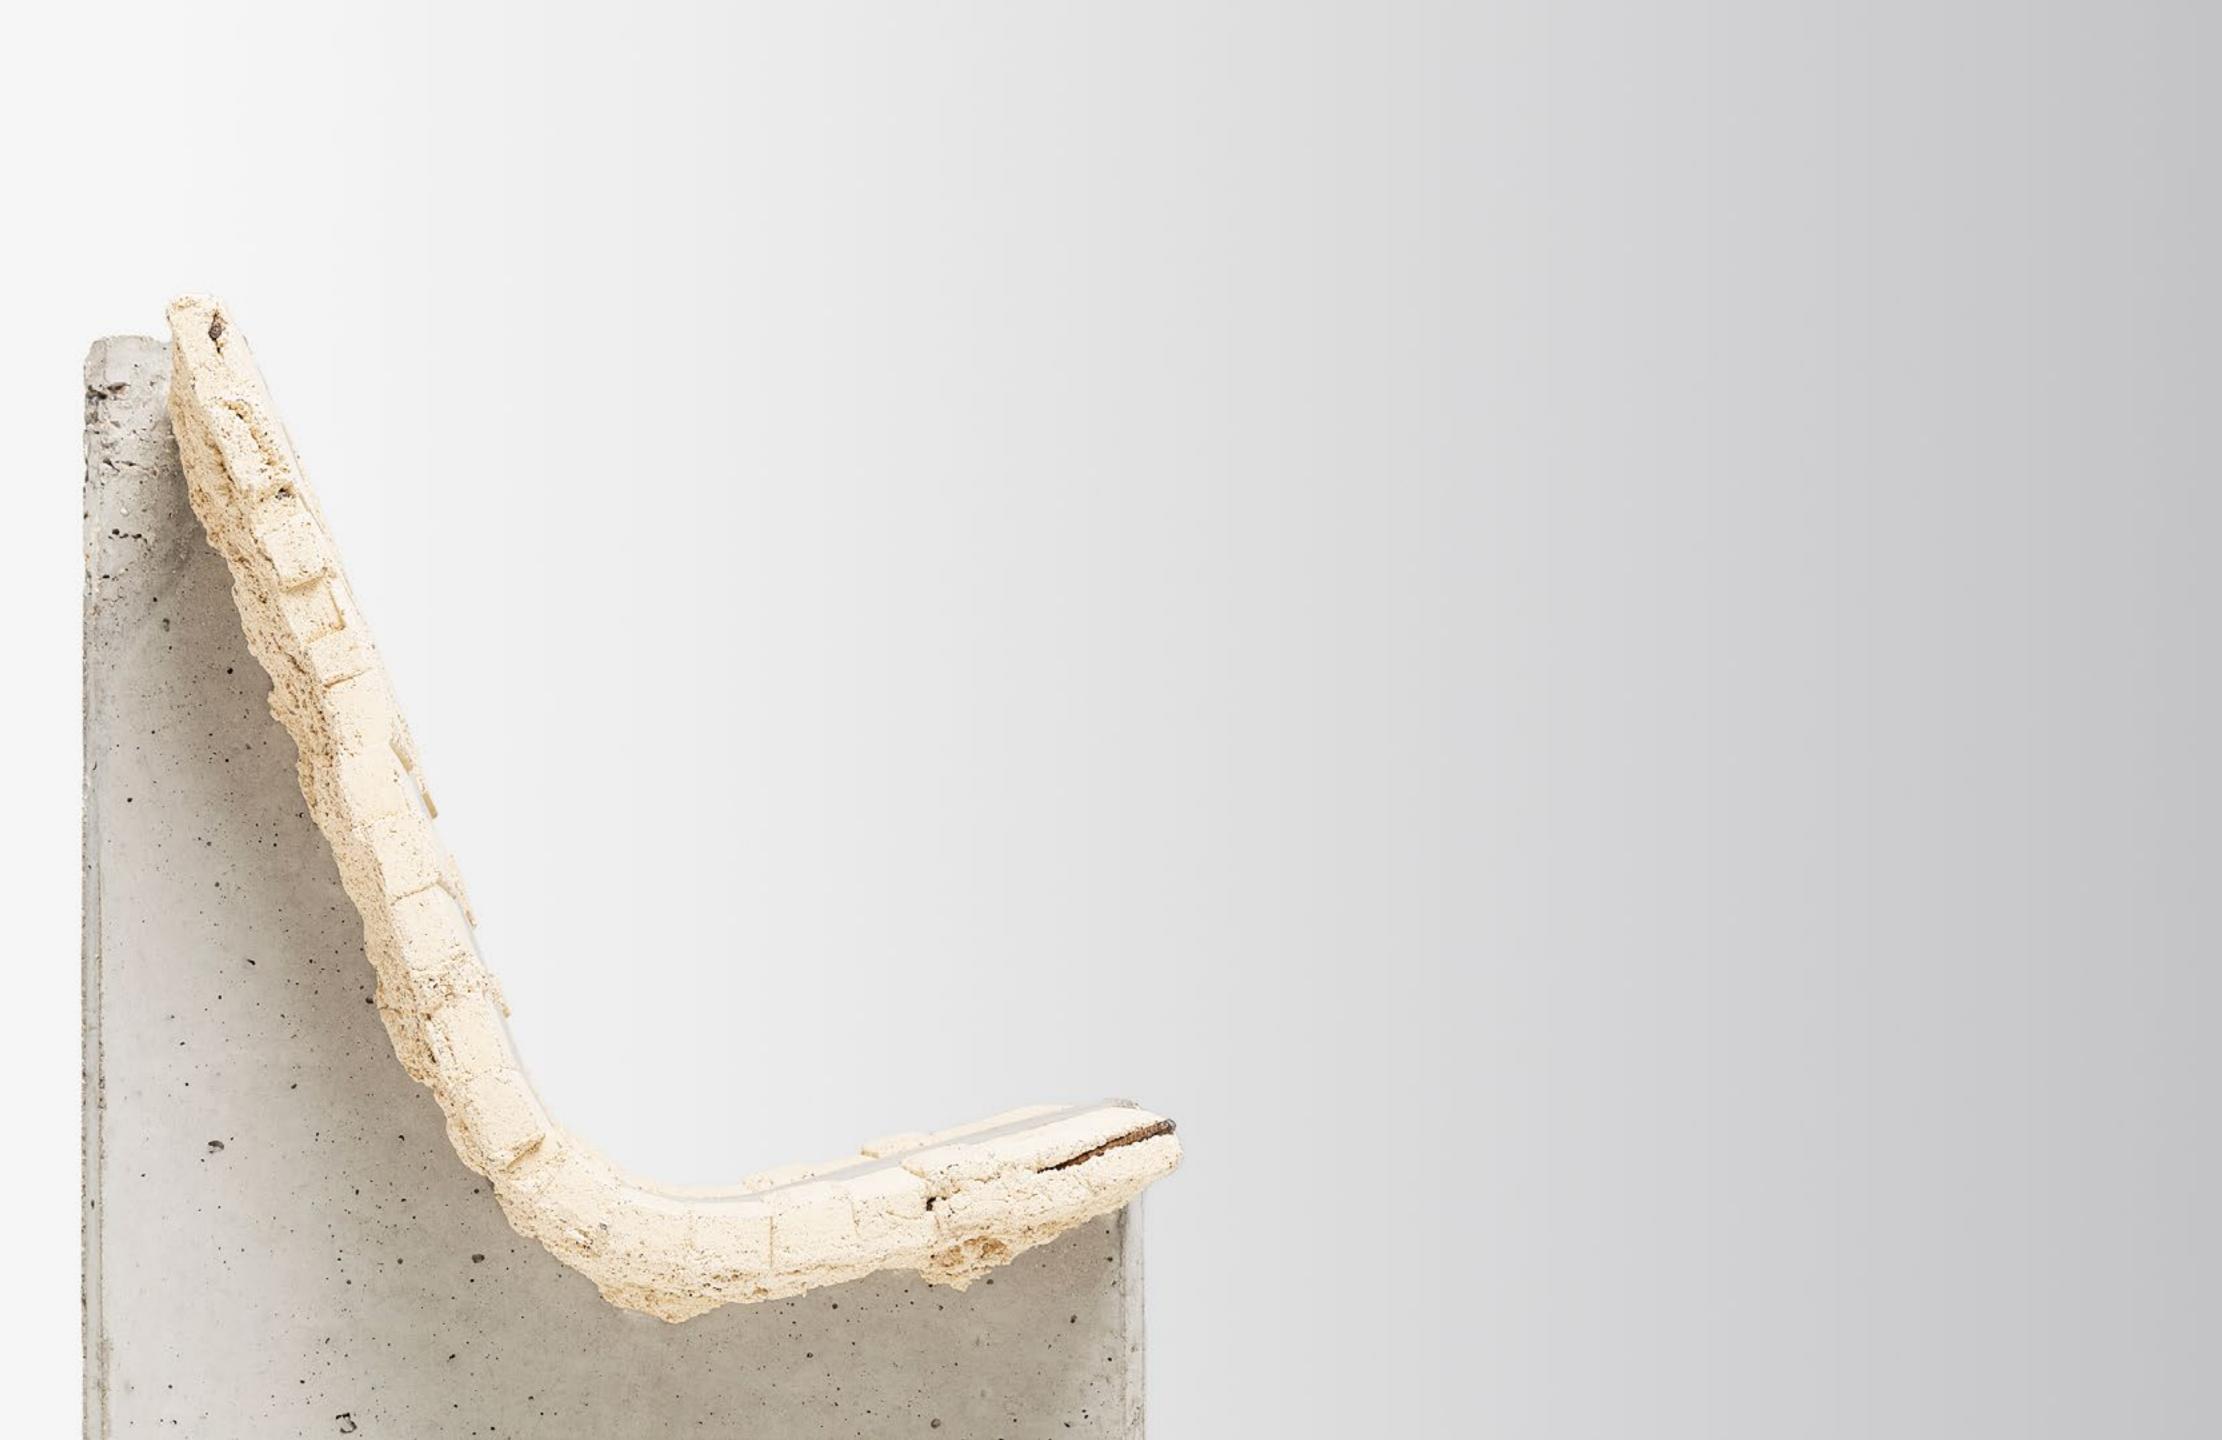

### **MARTIN LAFORET** V1LC3WHITE,

2022 CONCRETE 72 X 39 X 56 CM 36 1/4 X 16 7/8 X 29 1/2 IN UNIQUE EDITION