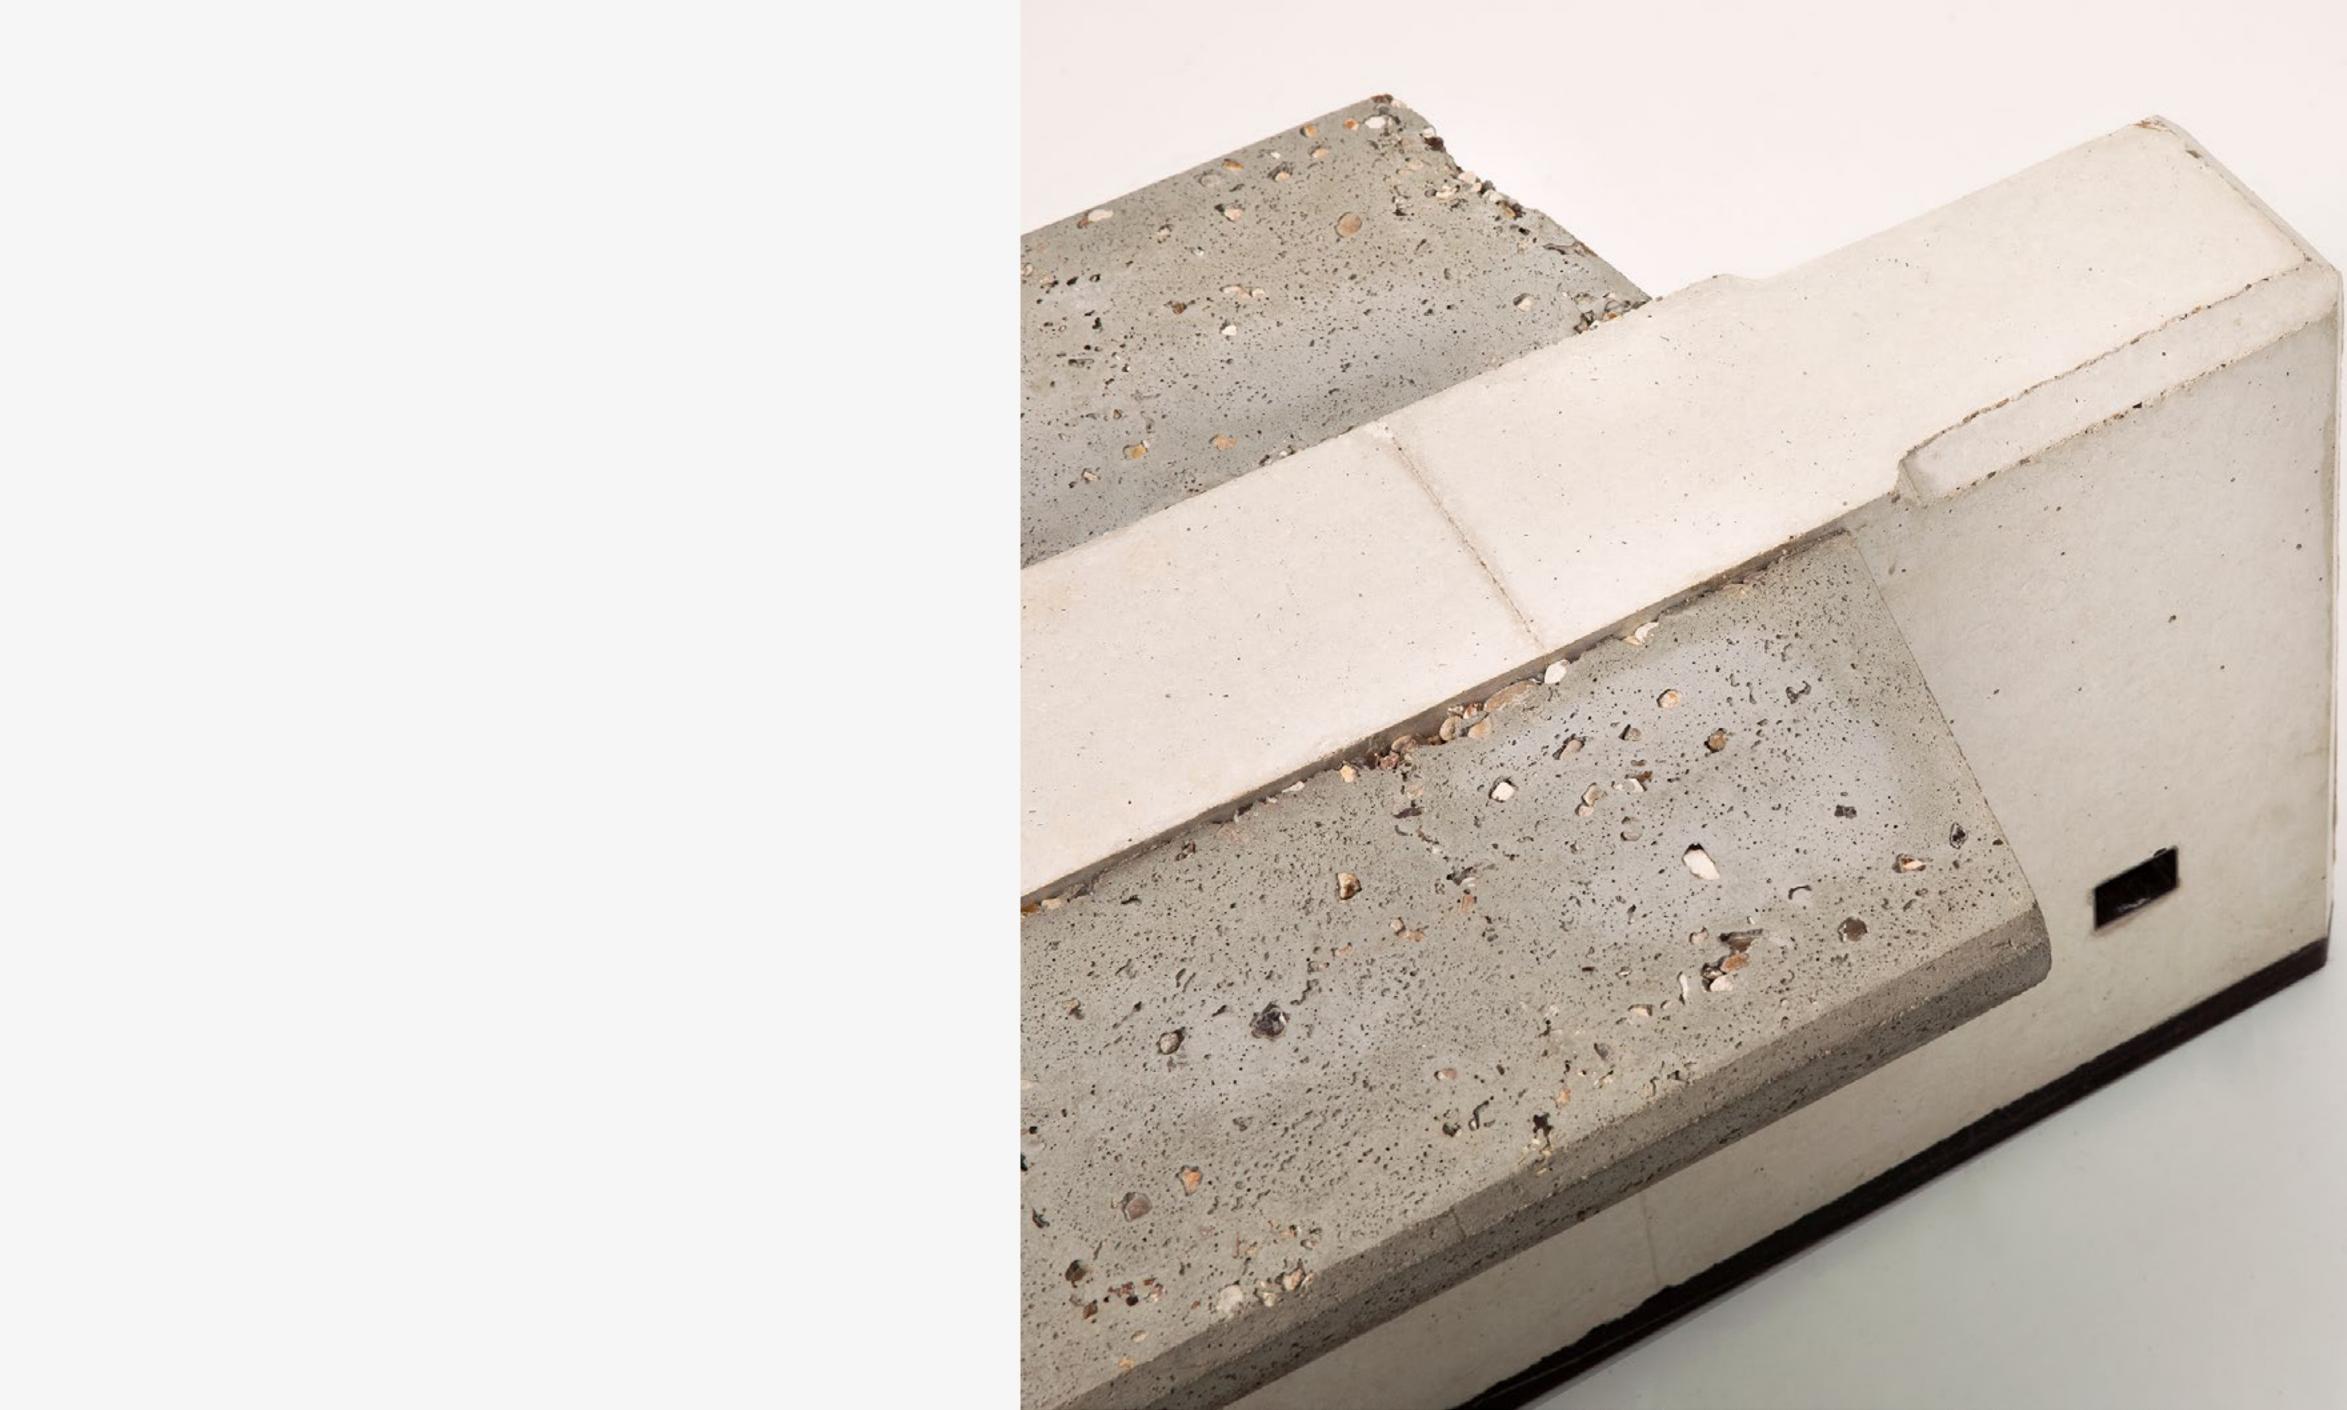

"The interplay between the inverse mold and positive form lends" a poetry to the industrial construction materials I use, which includes concrete, aluminum, wooden shuttering, and steel rebars."

The objects created by Laforet are inspired by precast concrete blocks. Precast concrete is a construction product produced by casting concrete in a reusable mold or form which is then cured in a controlled environment, and transported to the construction site.

As with these precast blocks, 'The Mould Objects' were shaped both by their function and molding constrains. This technique relates the objects to the domain of industry and architecture. The origin of the objects' concrete blocks look ambiguous, it can be difficult to discern if these blocks have been either made for the objects or have been collected on a building site.