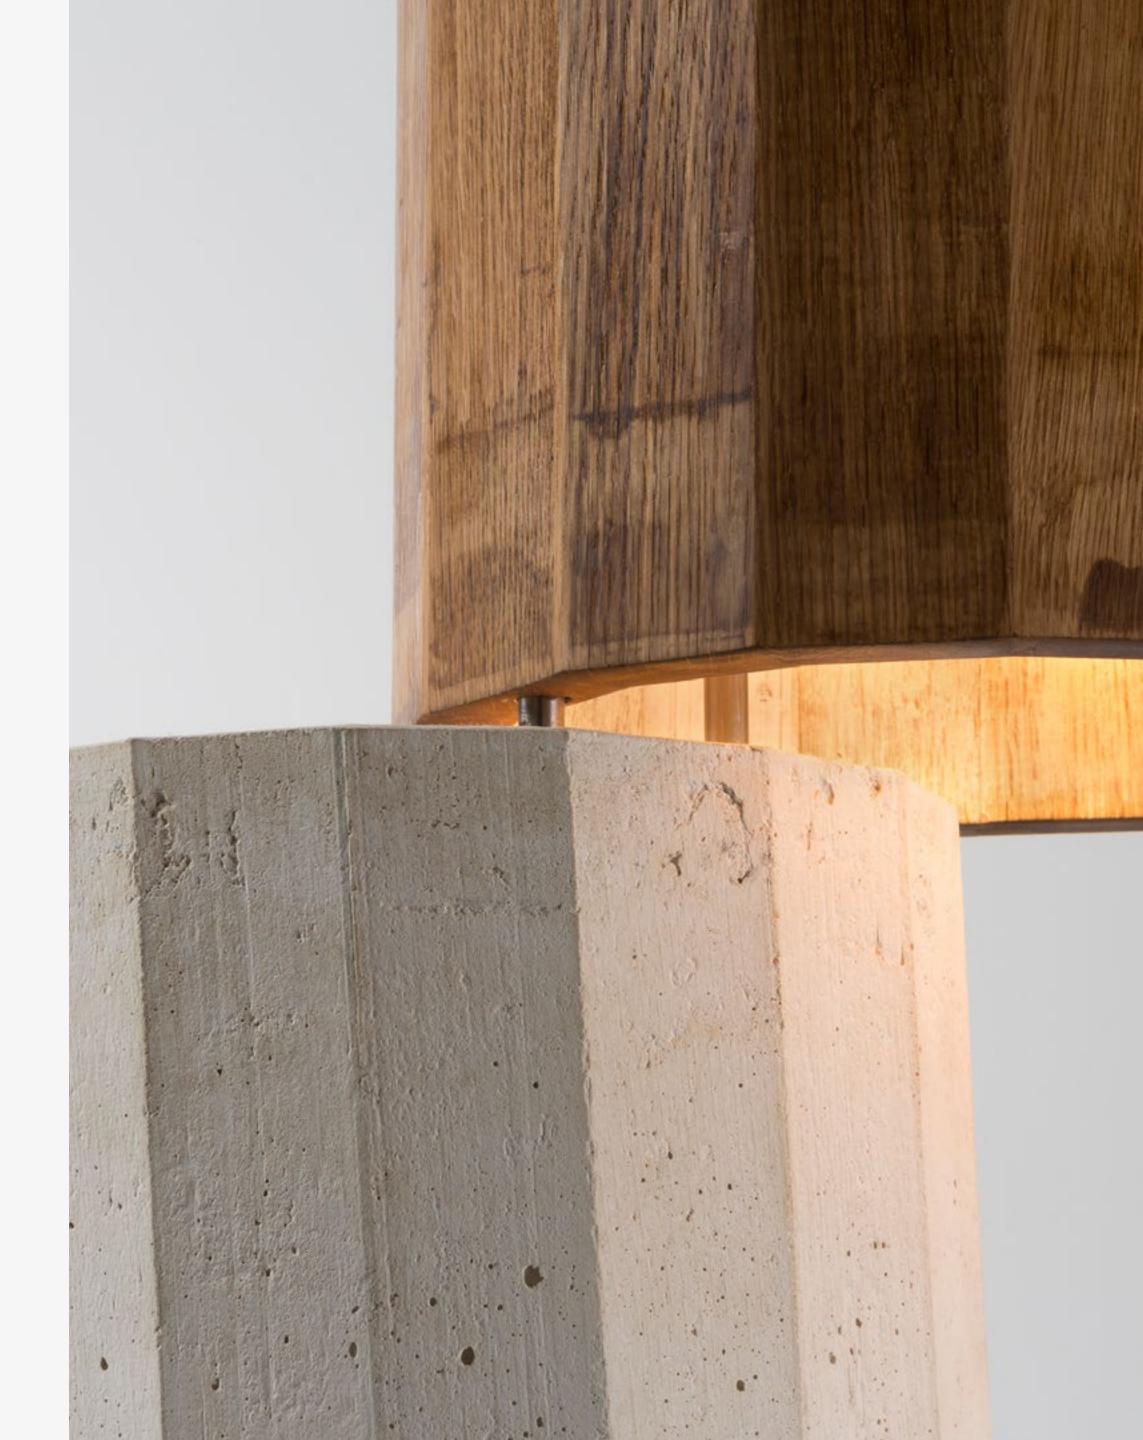

"The interplay between the inverse mold and positive form lends" a poetry to the industrial construction materials I use, which includes concrete, aluminum, wooden shuttering, and steel rebars."

The objects created by Laforet are inspired by precast concrete blocks. Precast concrete is a construction product produced by casting concrete in a reusable mold or form which is then cured in a controlled environment, and transported to the construction site.

As with these precast blocks, 'The Mould Objects' were shaped both by their function and molding constrains. This technique relates the objects to the domain of industry and architecture. The origin of the objects' concrete blocks look ambiguous, it can be difficult to discern if these blocks have been either made for the objects or have been collected on a building site.

### MARTIN LAFORET MCL2 A,

OAK WOOD, CONCRETE, LIGHT FITTINGS 201 X 50 X 34.5 CM 79 1/8 X 19 3/4 X 13 5/8 IN EDITION OF 8 PLUS 4 AP

### MARTIN LAFORET MCL2 B,

2019 OAK WOOD, CONCRETE, LIGHT FITTINGS 159.5 X 38 X 27 CM 62 3/4 X 15 X 10 5/8 IN EDITION OF 8 PLUS 4 AP

### MARTIN LAFORET MCL2 C,

OAK WOOD, CONCRETE, LIGHT FITTINGS 119 X 33 X 23.5 CM 46 7/8 X 13 X 9 1/4 IN EDITION 8 PLUS 4 AP

### MARTIN LAFORET MCL2 D,

2019 OAK WOOD, CONCRETE, LIGHT FITTINGS 58 X 24 X 15 CM 22 7/8 X 9 1/2 X 5 7/8 IN EDITION OF 8 PLUS 4 AP