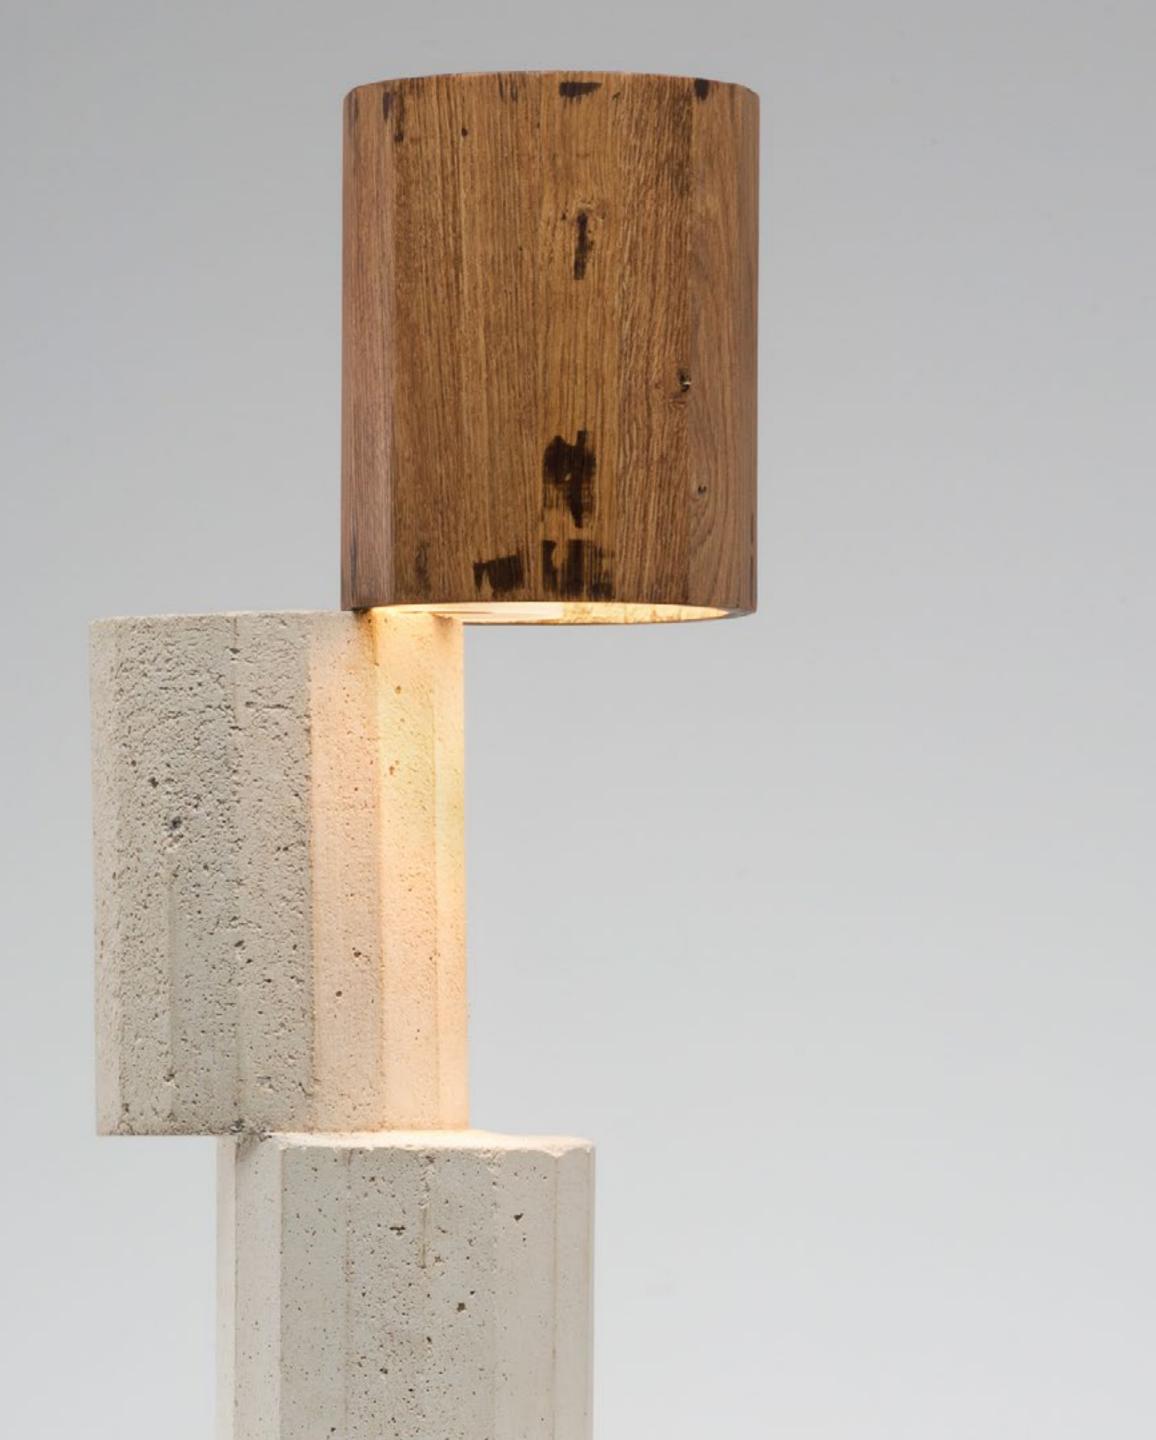

### MARTIN LAFORET MCL2 A,

OAK WOOD, CONCRETE, LIGHT FITTINGS 201 X 50 X 34.5 CM 79 1/8 X 19 3/4 X 13 5/8 IN EDITION OF 8 PLUS 4 AP

### MARTIN LAFORET MCL2 B,

2019 OAK WOOD, CONCRETE, LIGHT FITTINGS 159.5 X 38 X 27 CM 62 3/4 X 15 X 10 5/8 IN EDITION OF 8 PLUS 4 AP

### MARTIN LAFORET MCL2 C,

OAK WOOD, CONCRETE, LIGHT FITTINGS 119 X 33 X 23.5 CM 46 7/8 X 13 X 9 1/4 IN EDITION 8 PLUS 4 AP

### MARTIN LAFORET MCL2 D,

2019 OAK WOOD, CONCRETE, LIGHT FITTINGS 58 X 24 X 15 CM 22 7/8 X 9 1/2 X 5 7/8 IN EDITION OF 8 PLUS 4 AP