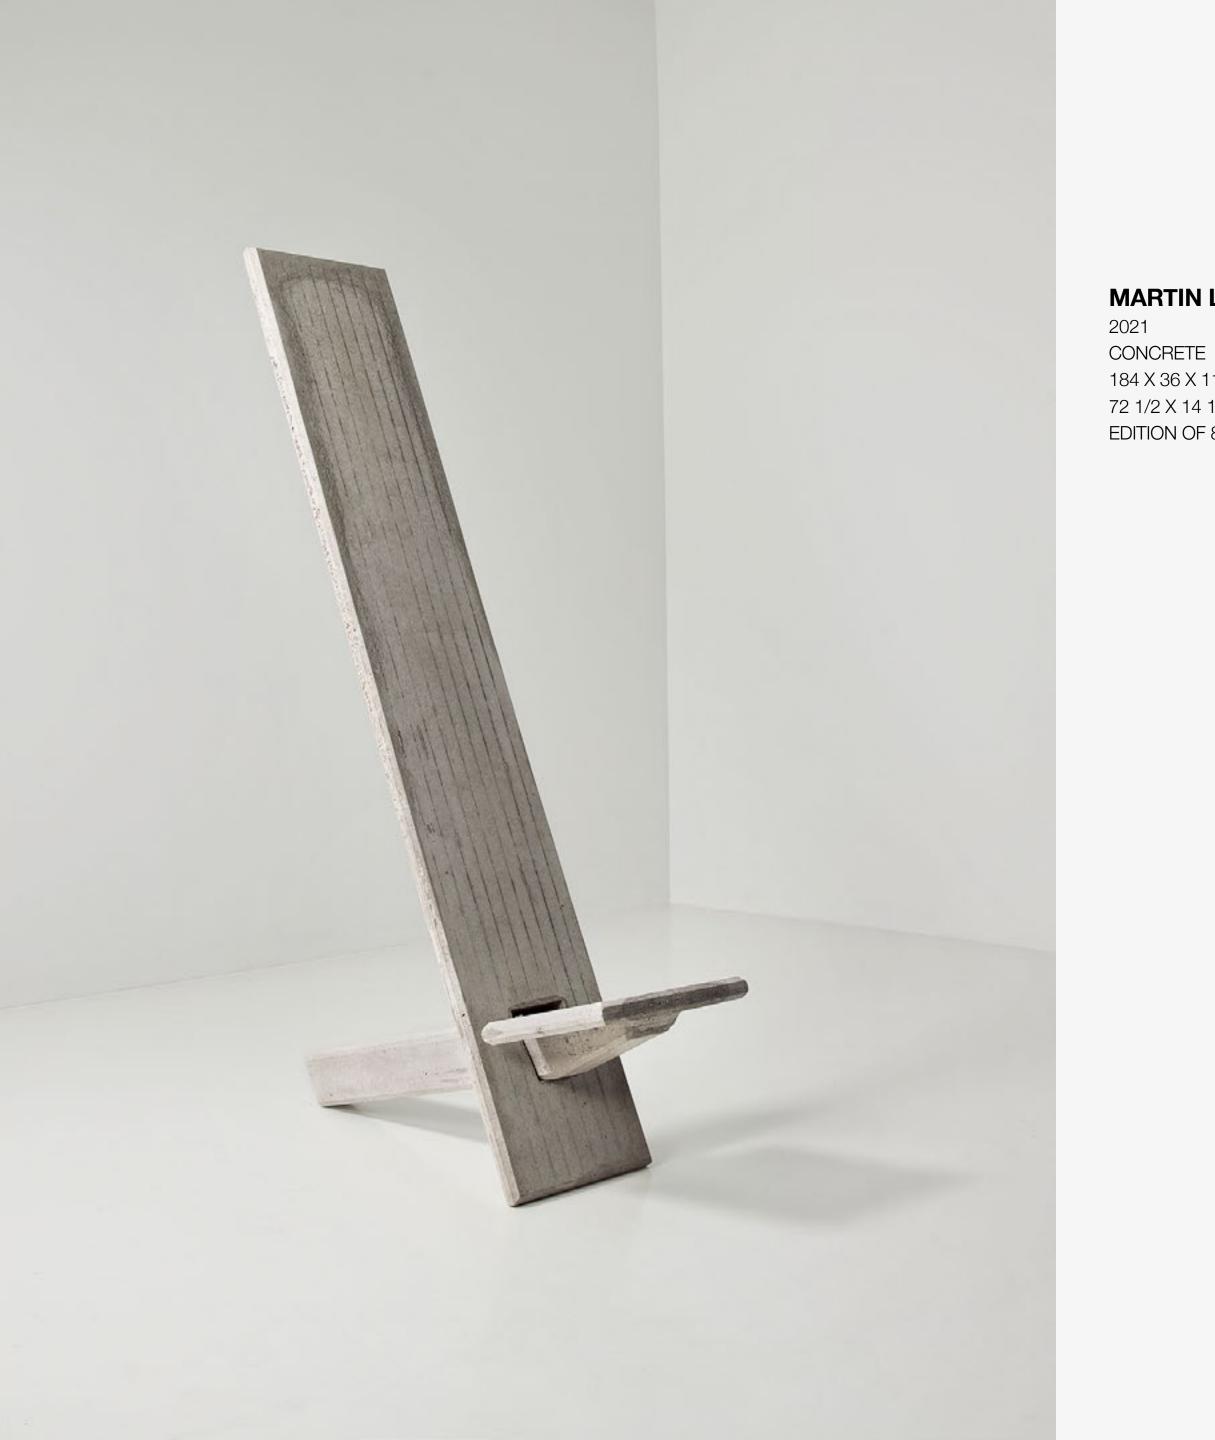

### MARTIN LAFORET PALABRE CHAIR,

184 X 36 X 112 CM 72 1/2 X 14 1/8 X 44 1/8 IN EDITION OF 8 PLUS 4 AP