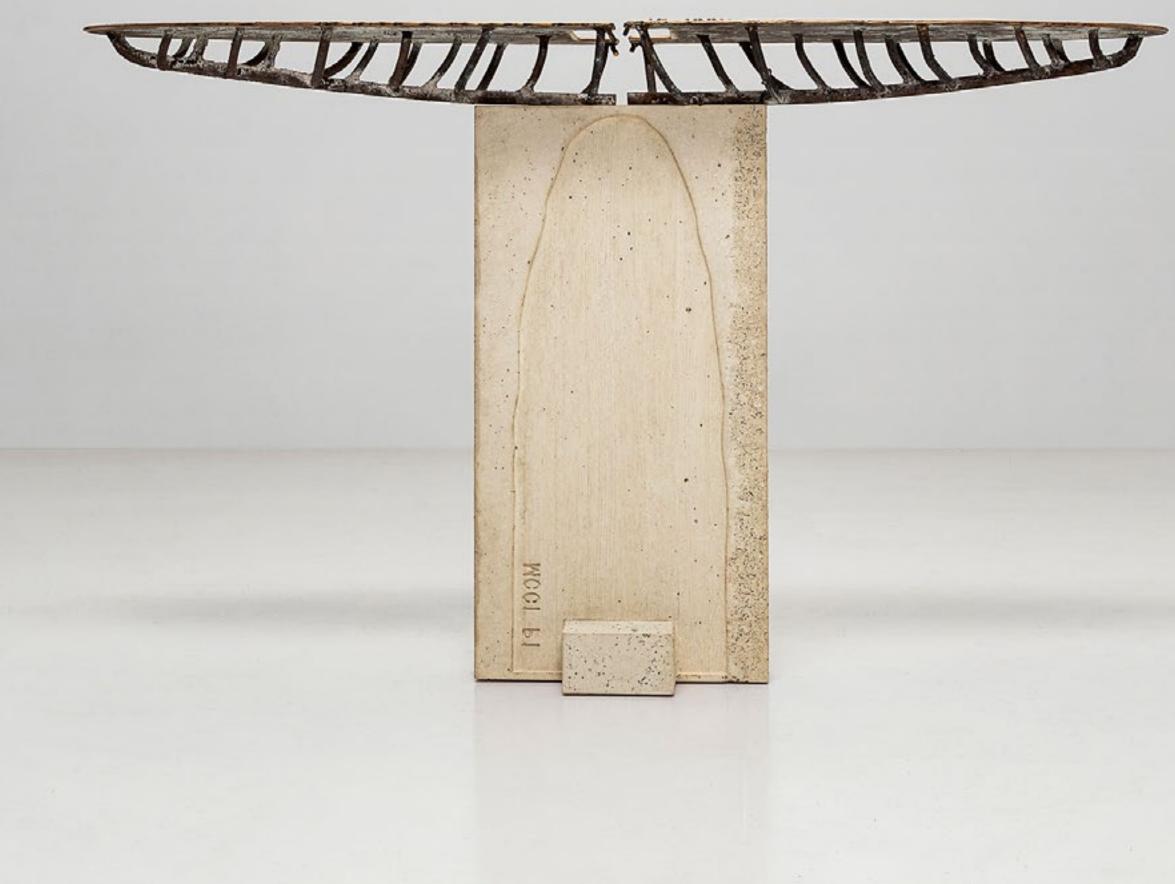

### MARTIN LAFORET MCC1,

2019 CONCRETE, BRONZE 90 X 151 X 29 CM 35 3/8 X 59 1/2 X 11 3/8 IN PROTOTYPE, EDITION OF 8 PLUS 4 AP