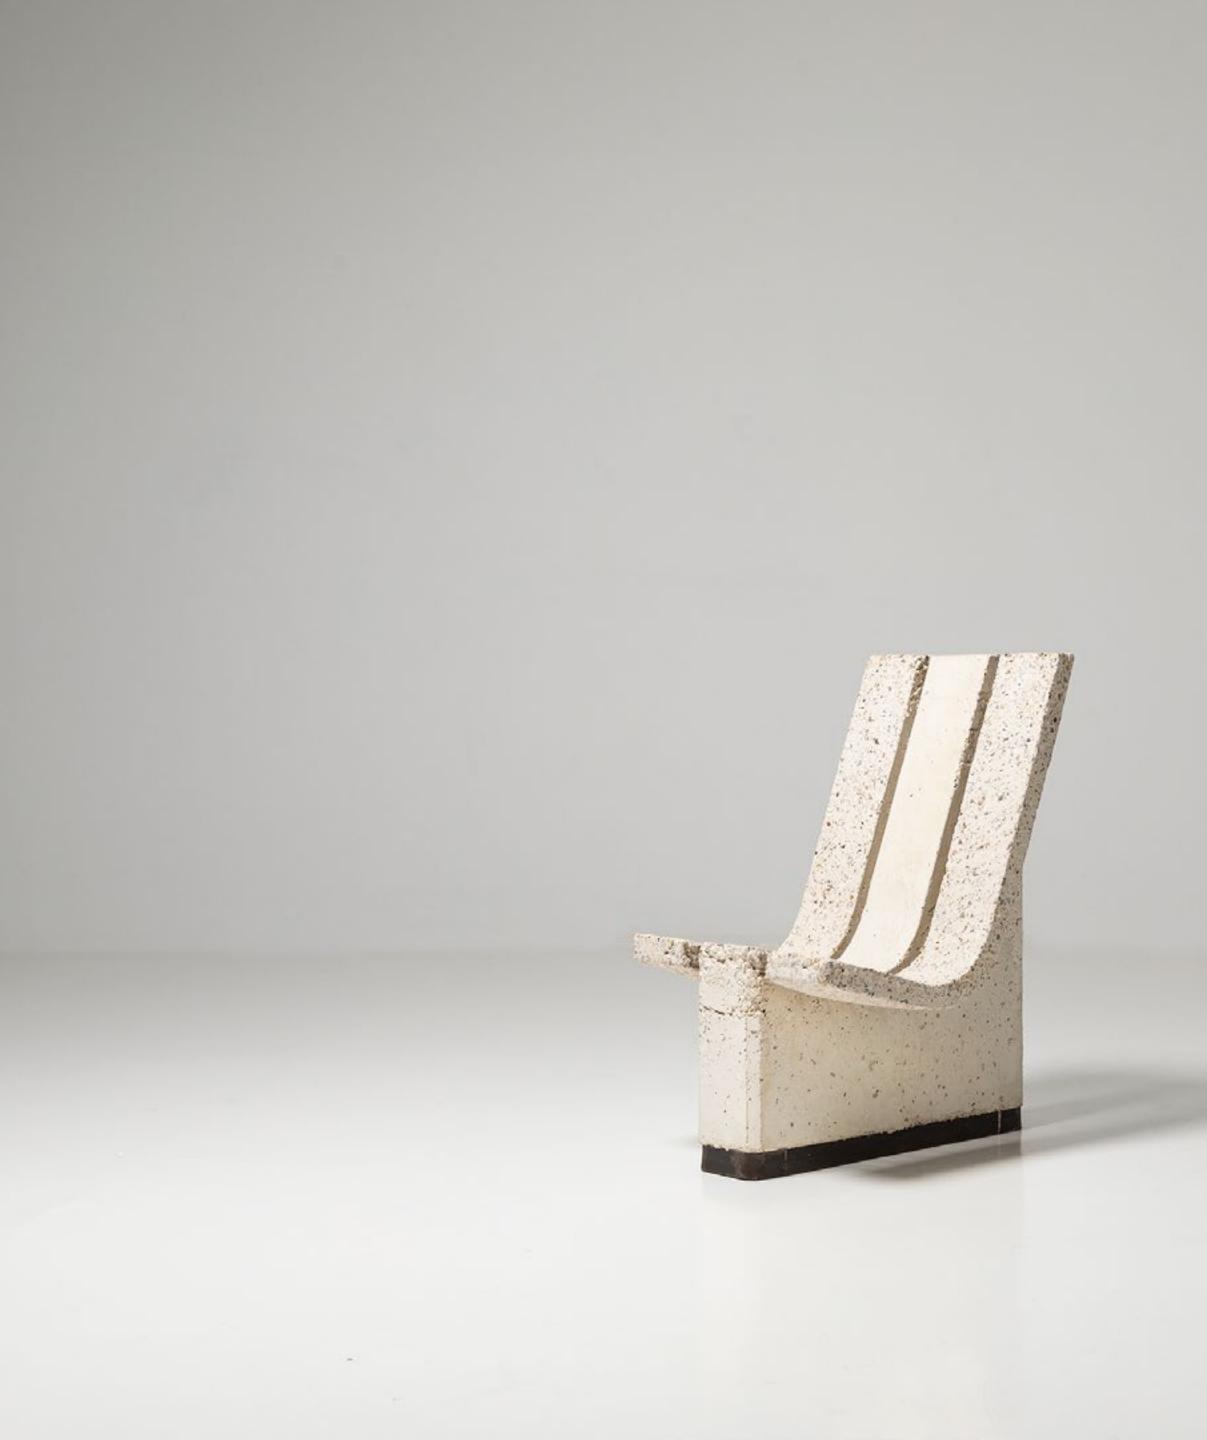

### MARTIN LAFORET V1LC6WHITEGREY,

2022 CONCRETE 122 X 82 X 44 CM 48 1/8 X 32 1/4 X 17 3/8 IN UNIQUE EDITION

1.42

### **MARTIN LAFORET** V1LC3WHITE,

2022 CONCRETE 72 X 39 X 56 CM 36 1/4 X 16 7/8 X 29 1/2 IN UNIQUE EDITION