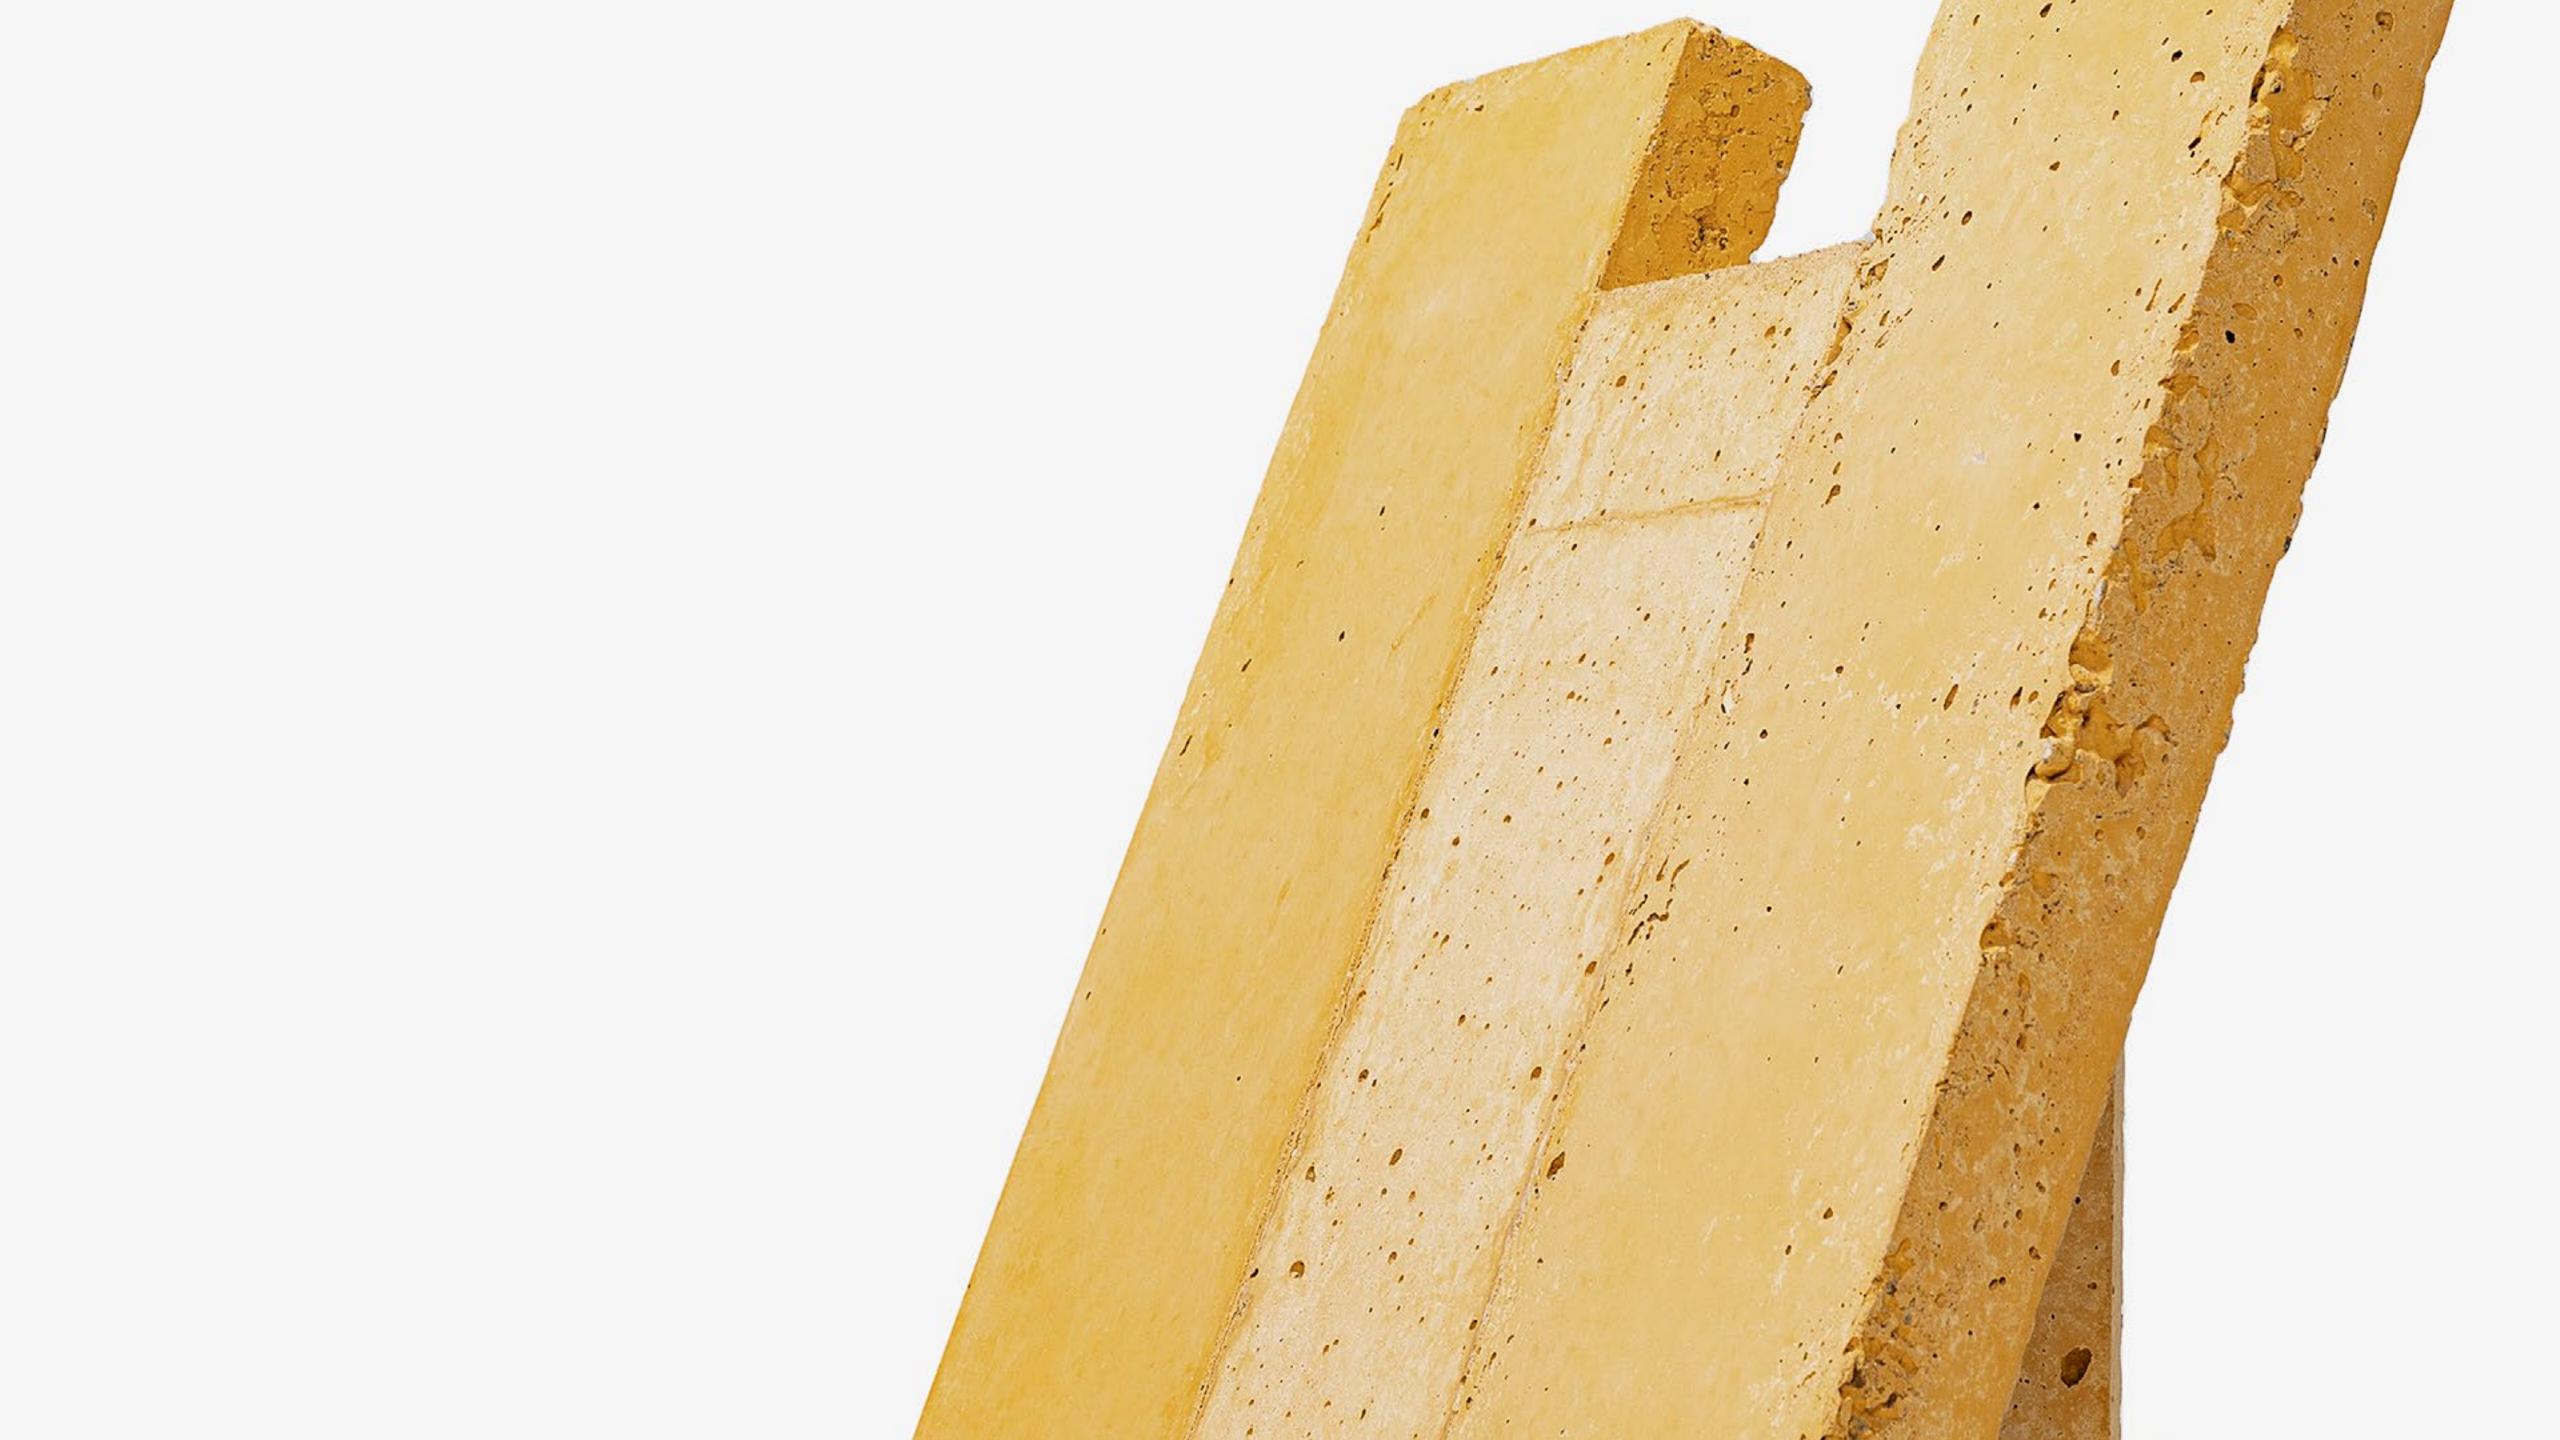

### MARTIN LAFORET V1LC2YELLOW,

2022 CONCRETE 80 X 57 X 51 CM 36 1/4 X 16 7/8 X 29 1/2 IN UNIQUE EDITION