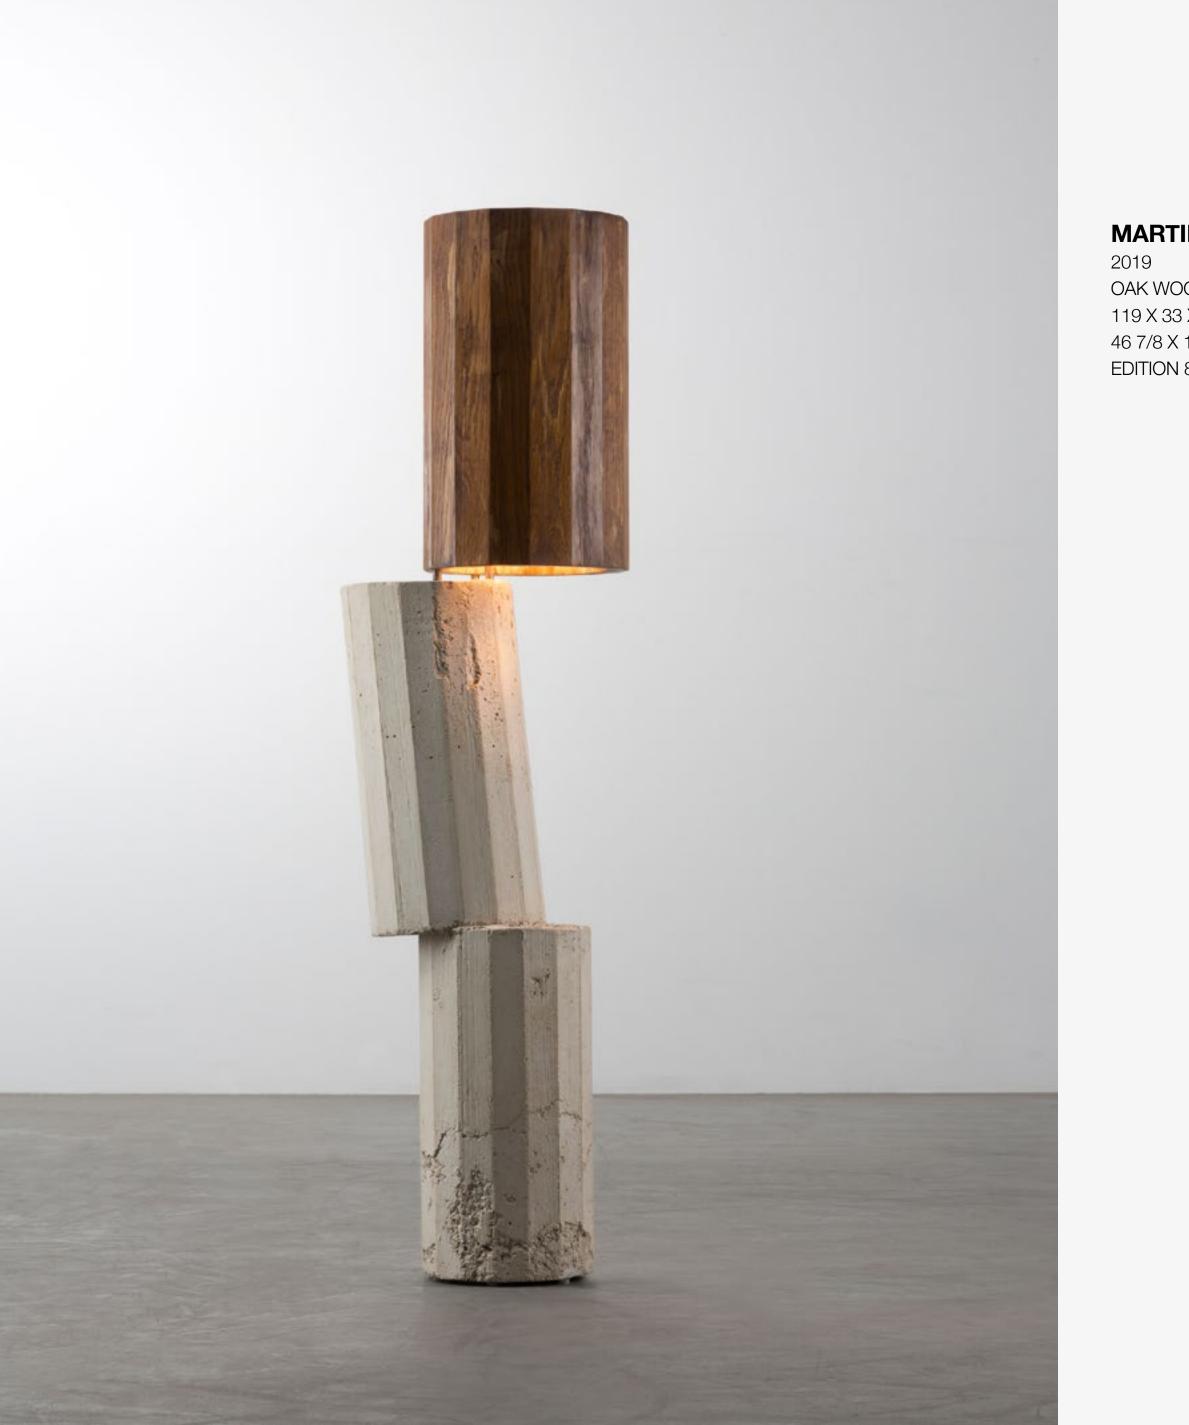

### MARTIN LAFORET MCL2 C,

OAK WOOD, CONCRETE, LIGHT FITTINGS 119 X 33 X 23.5 CM 46 7/8 X 13 X 9 1/4 IN EDITION 8 PLUS 4 AP