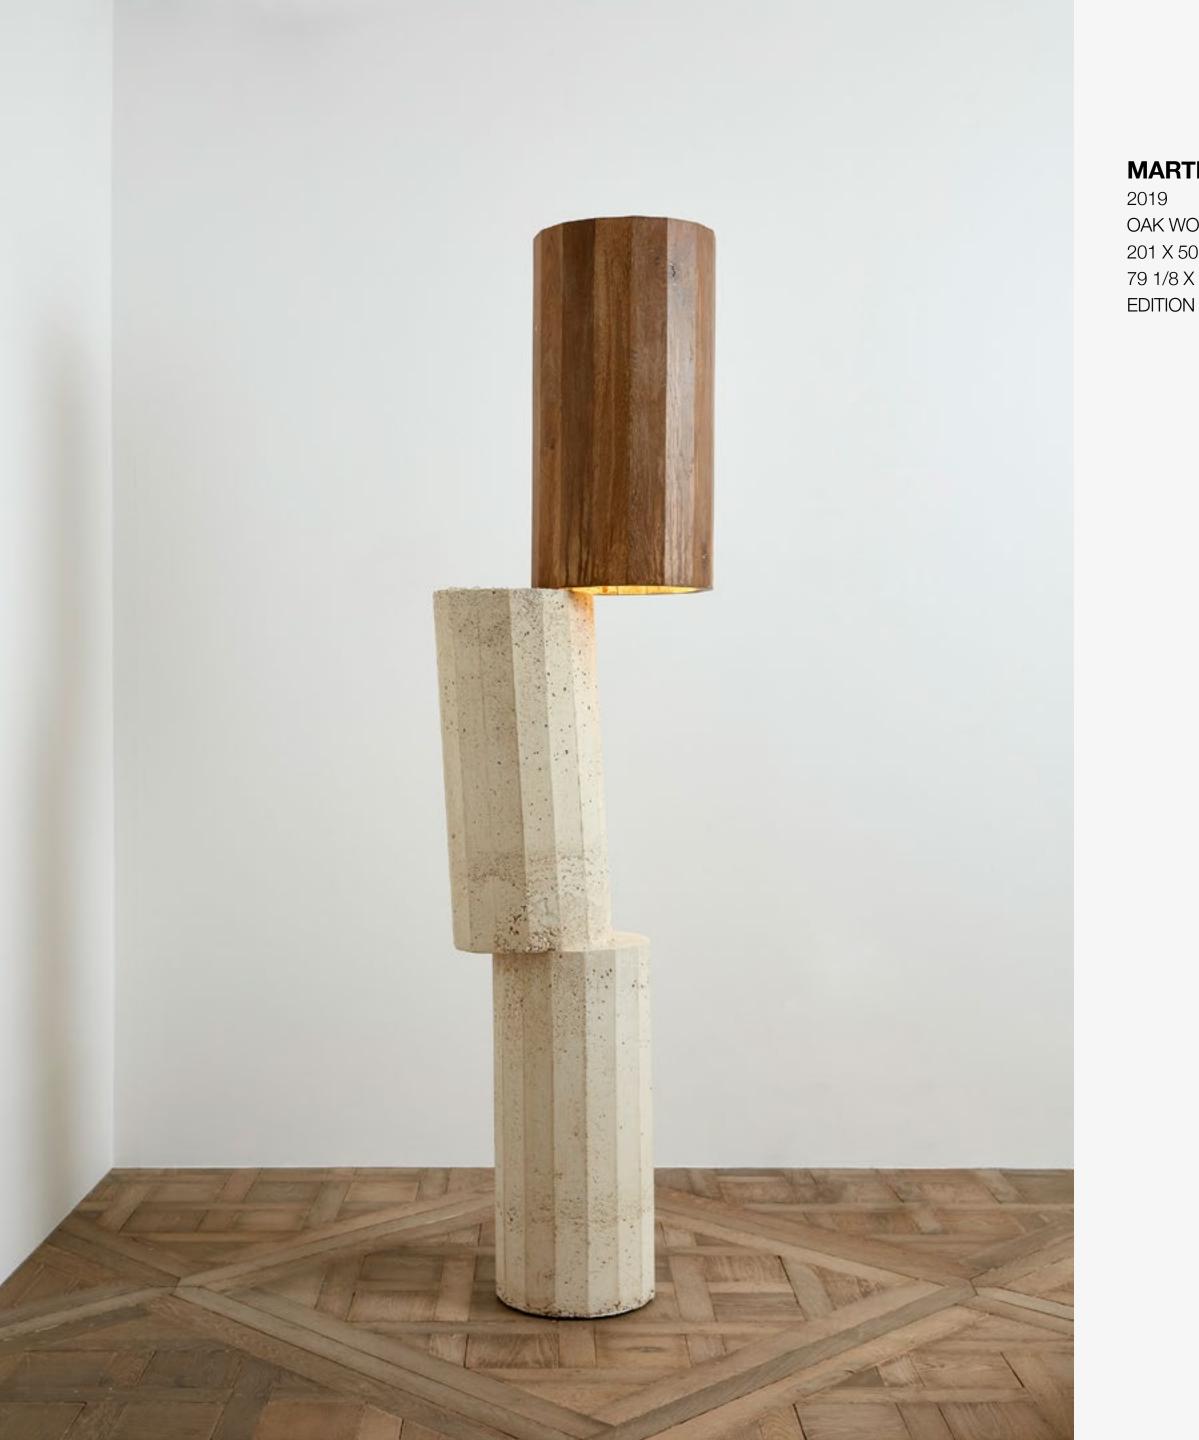

### MARTIN LAFORET MCL2 A,

OAK WOOD, CONCRETE, LIGHT FITTINGS 201 X 50 X 34.5 CM 79 1/8 X 19 3/4 X 13 5/8 IN EDITION OF 8 PLUS 4 AP