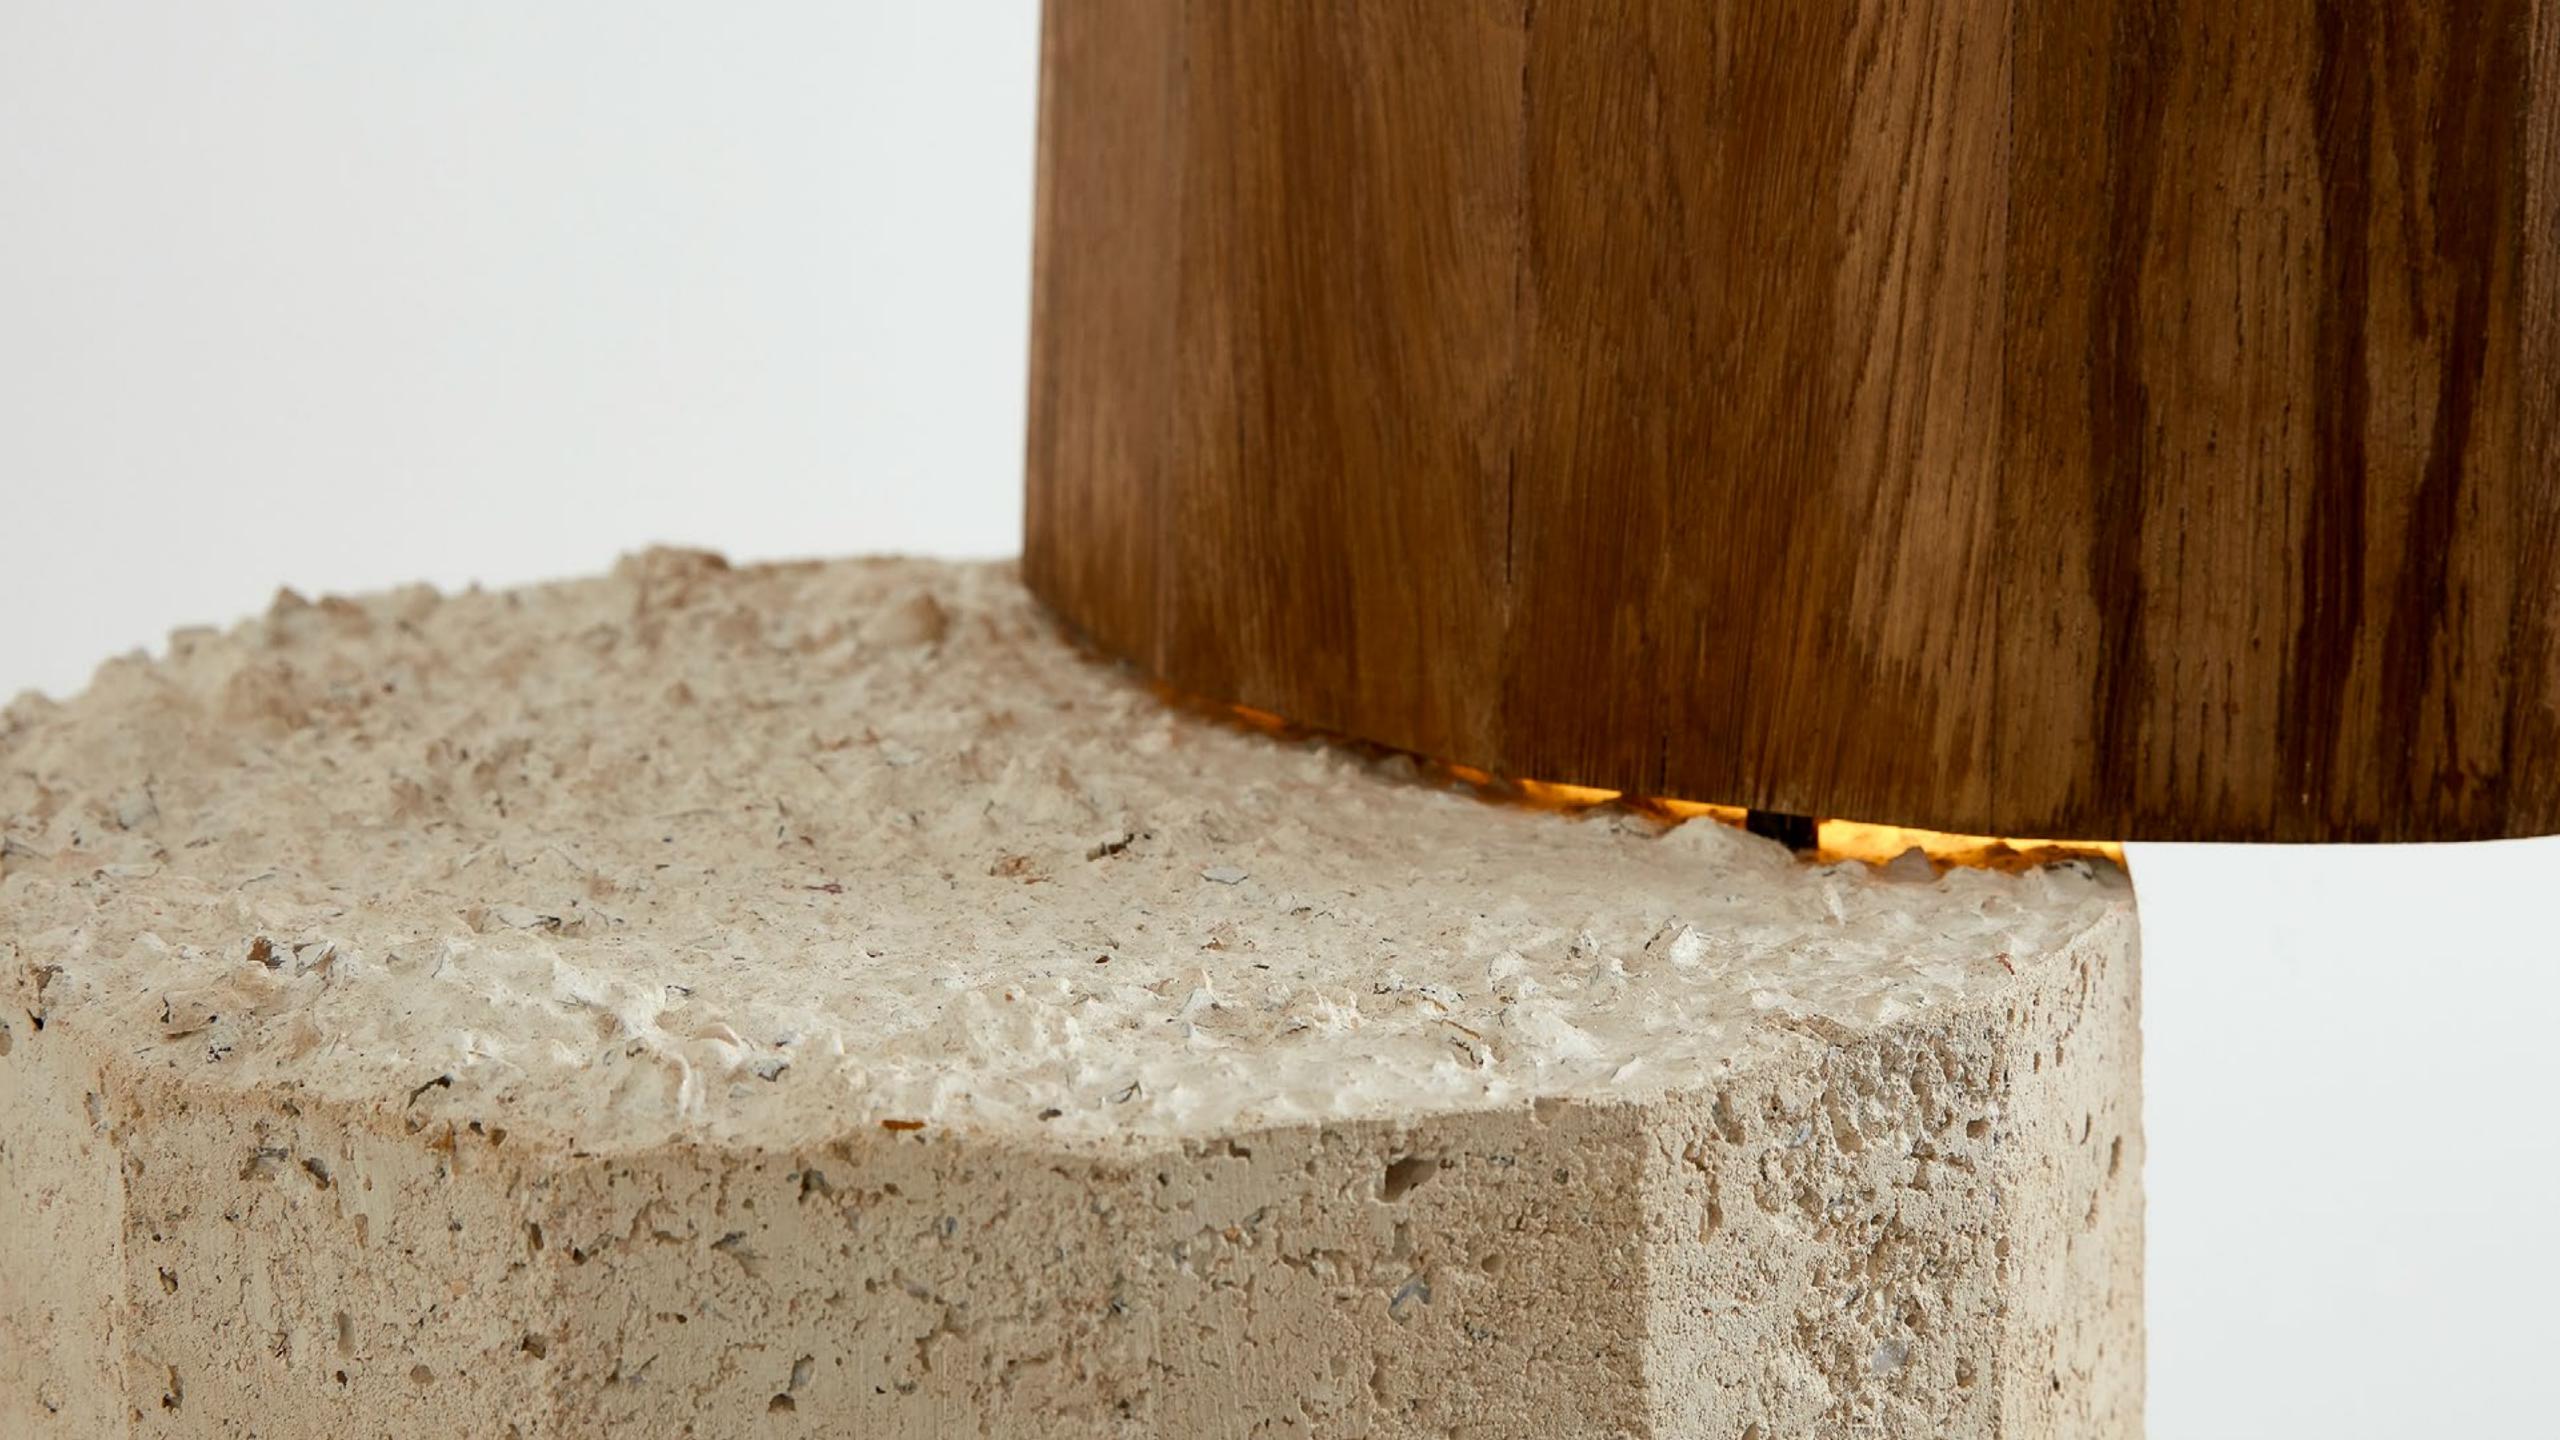

### MARTIN LAFORET MCL2 A,

OAK WOOD, CONCRETE, LIGHT FITTINGS 201 X 50 X 34.5 CM 79 1/8 X 19 3/4 X 13 5/8 IN EDITION OF 8 PLUS 4 AP