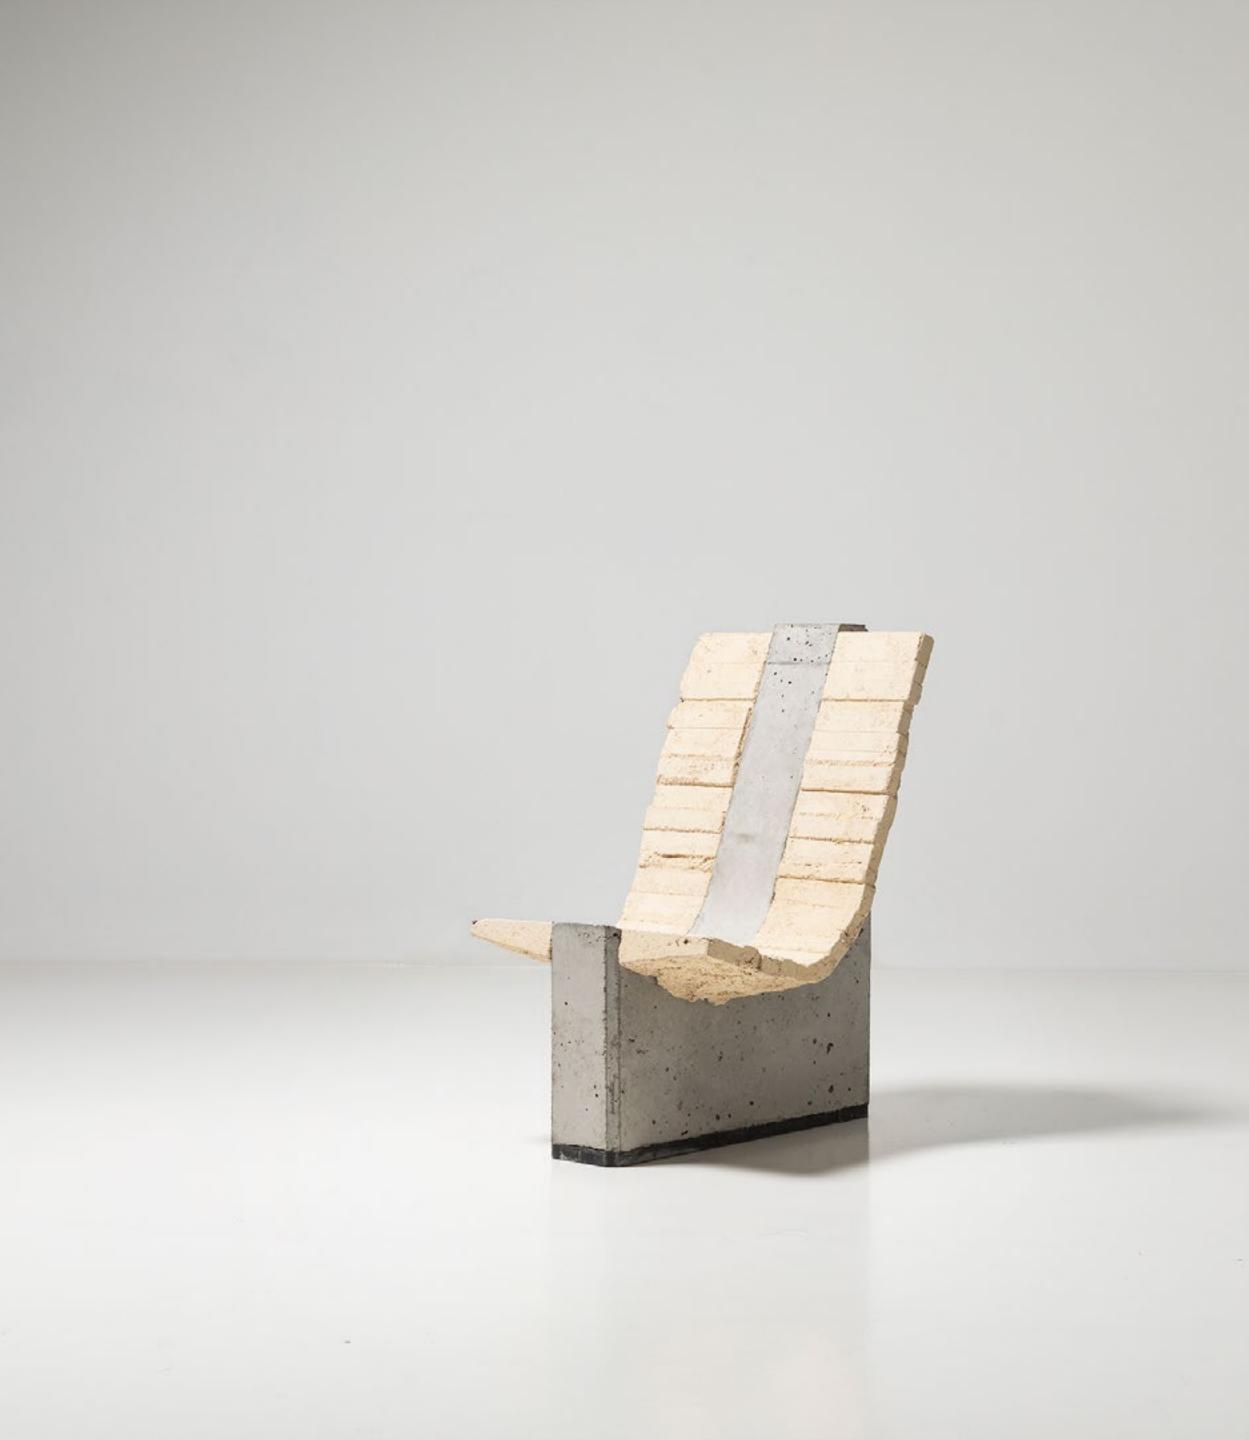

### **MARTIN LAFORET** V1LC3WHITE,

2022 CONCRETE 72 X 39 X 56 CM 36 1/4 X 16 7/8 X 29 1/2 IN UNIQUE EDITION