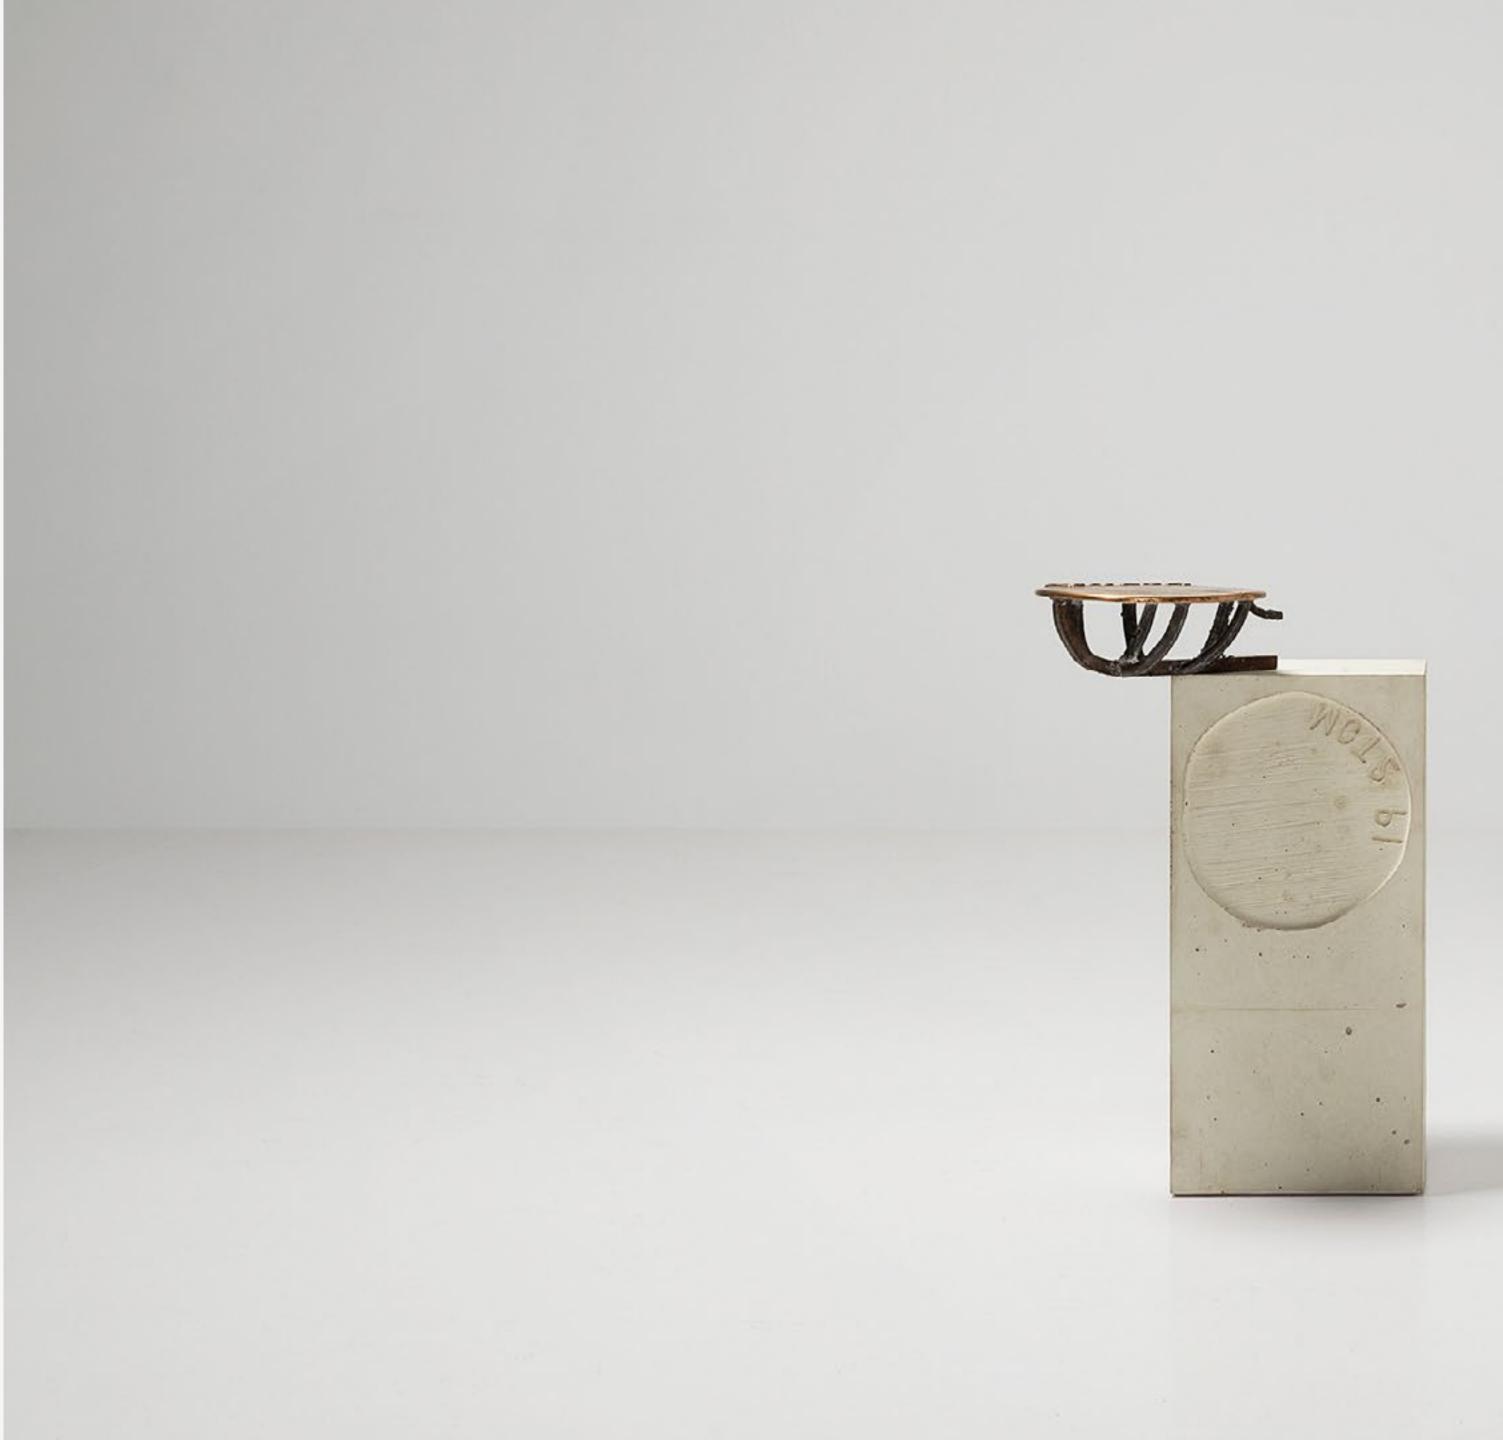

### MARTIN LAFORET MCC1,

2019 CONCRETE, BRONZE 90 X 151 X 29 CM 35 3/8 X 59 1/2 X 11 3/8 IN PROTOTYPE, EDITION OF 8 PLUS 4 AP

### MARTIN LAFORET MCT2,

2019 CONCRETE, BRONZE 49.5 X 30.5 X 28 CM 19 1/2 X 12 1/8 X 11 1/8 IN EDITION OF 8 PLUS 4 AP