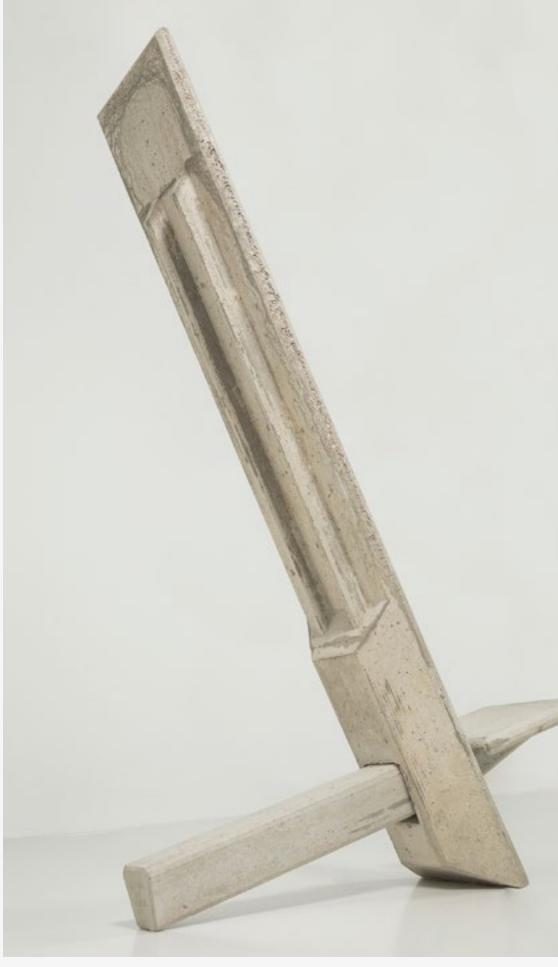

### MARTIN LAFORET PALABRE CHAIR,

184 X 36 X 112 CM 72 1/2 X 14 1/8 X 44 1/8 IN EDITION OF 8 PLUS 4 AP