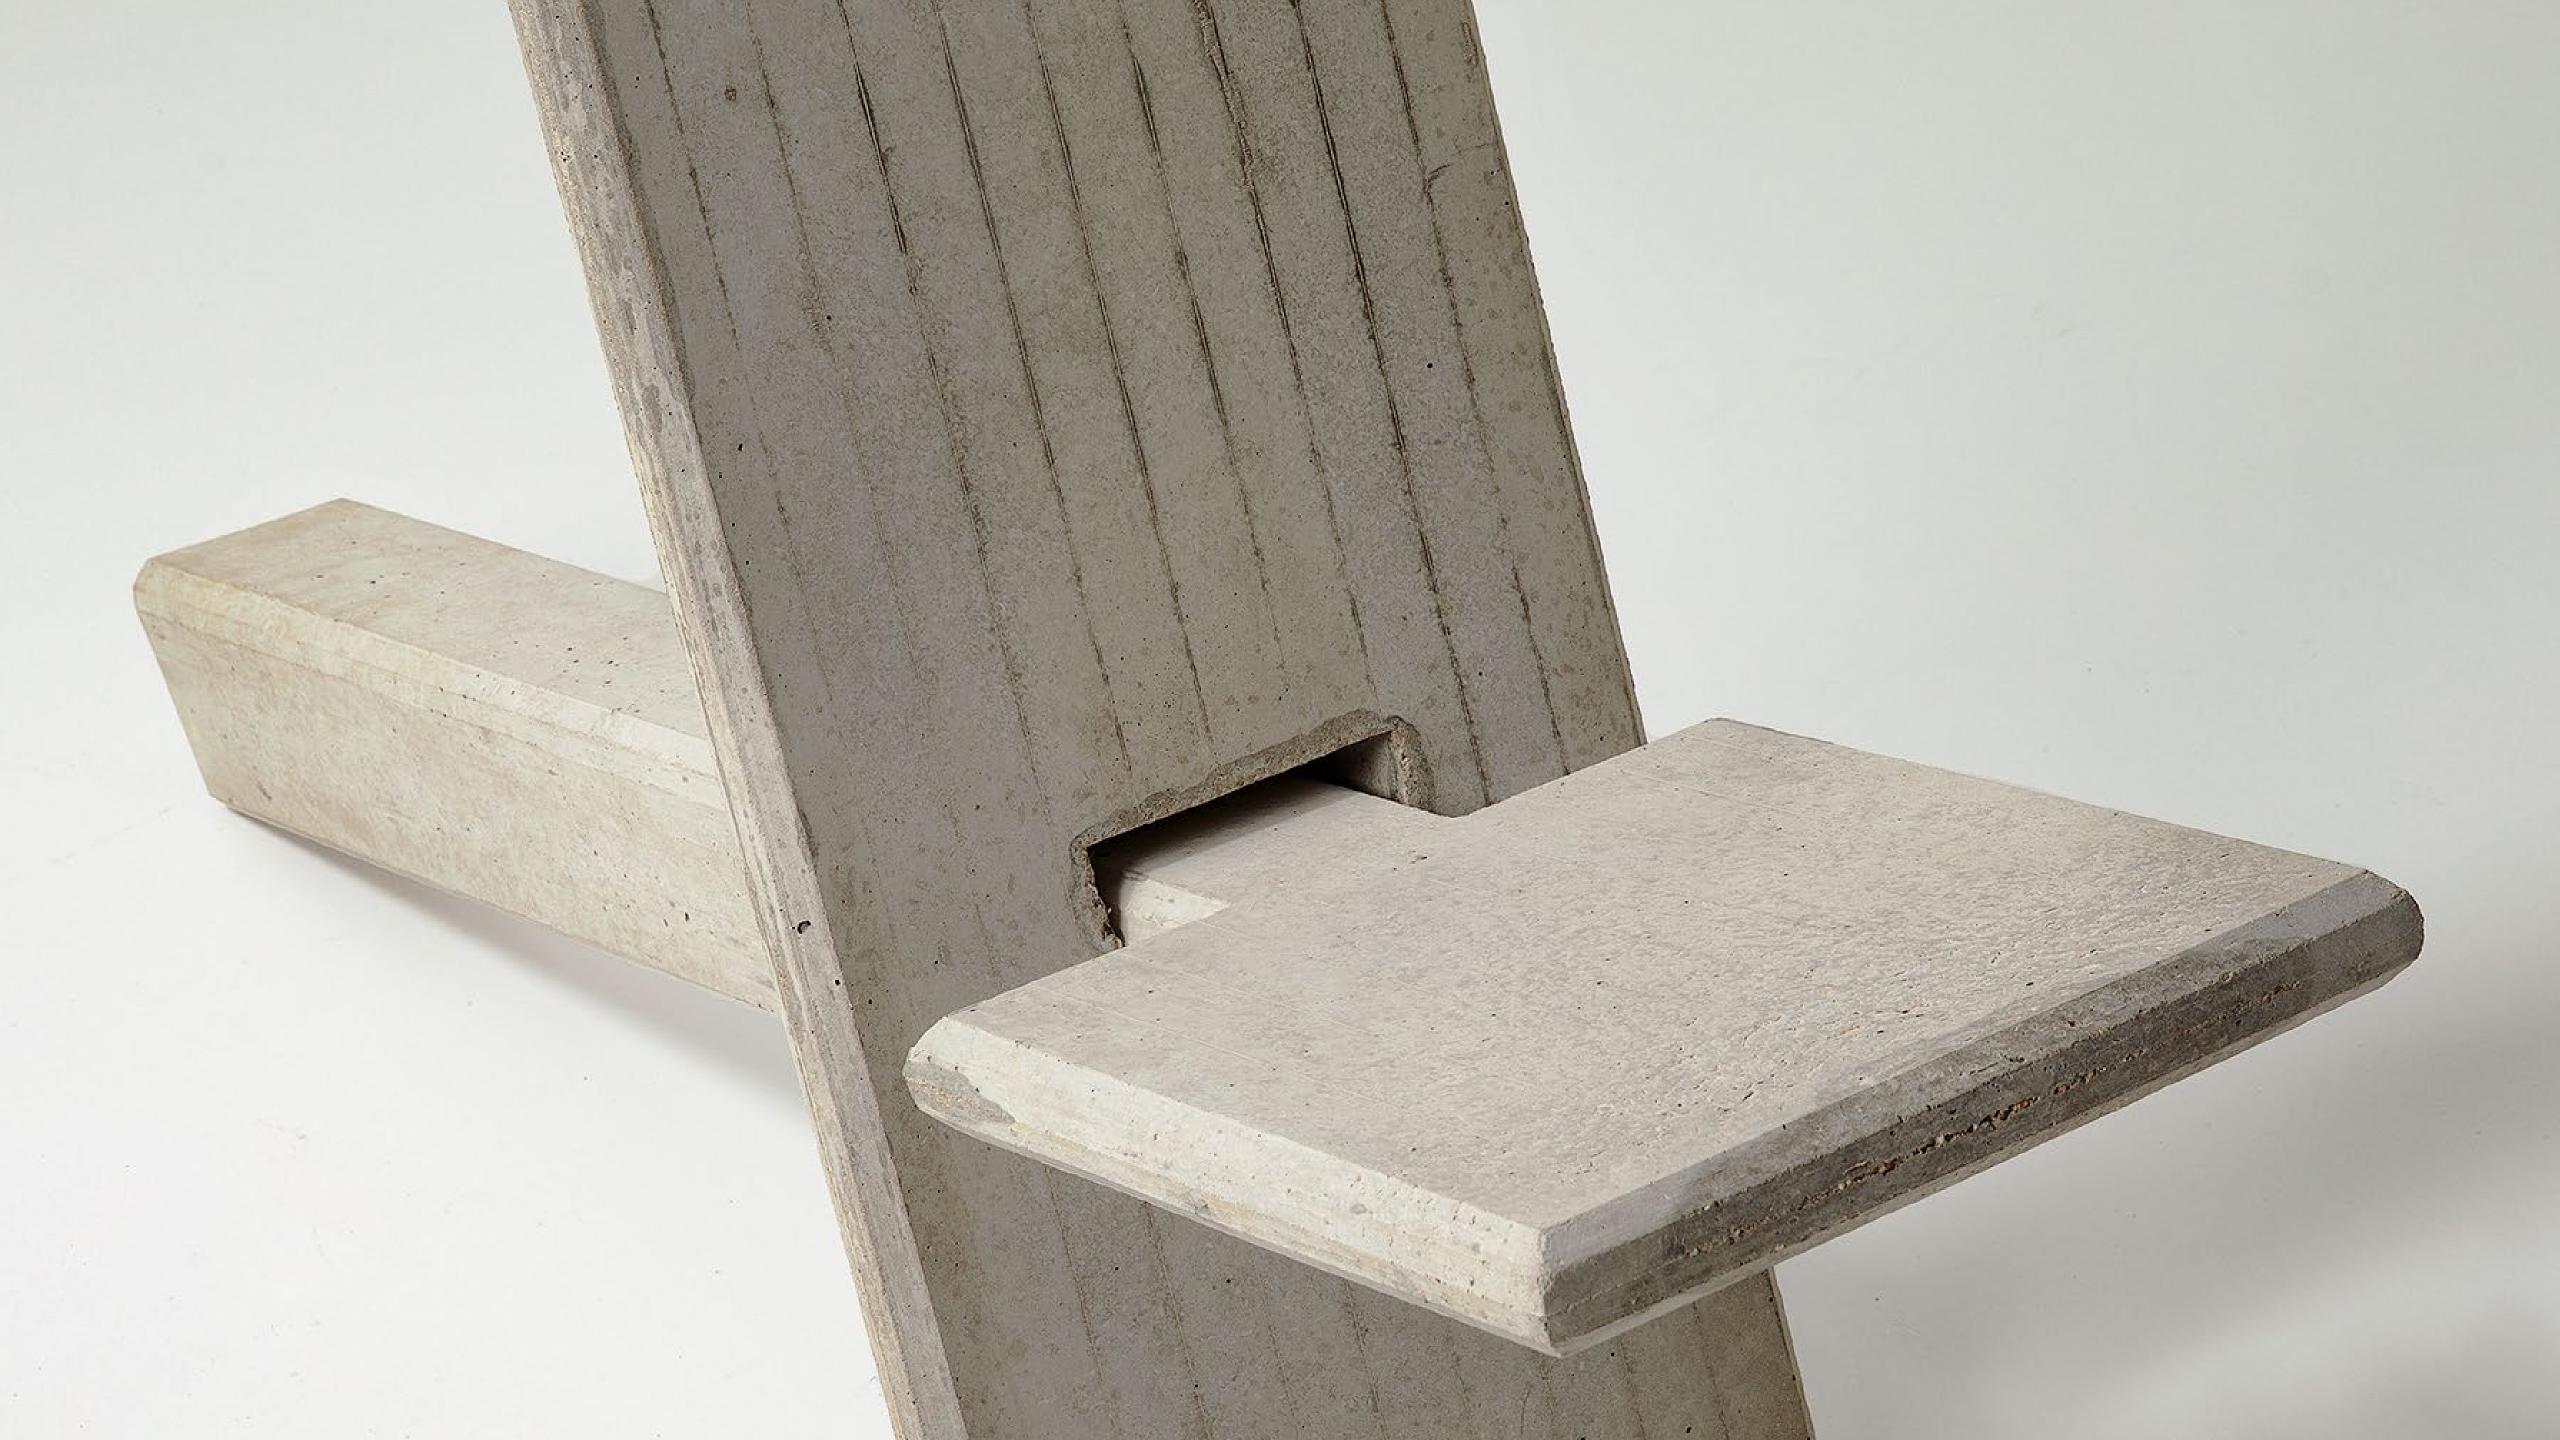

### MARTIN LAFORET PALABRE CHAIR,

184 X 36 X 112 CM 72 1/2 X 14 1/8 X 44 1/8 IN EDITION OF 8 PLUS 4 AP